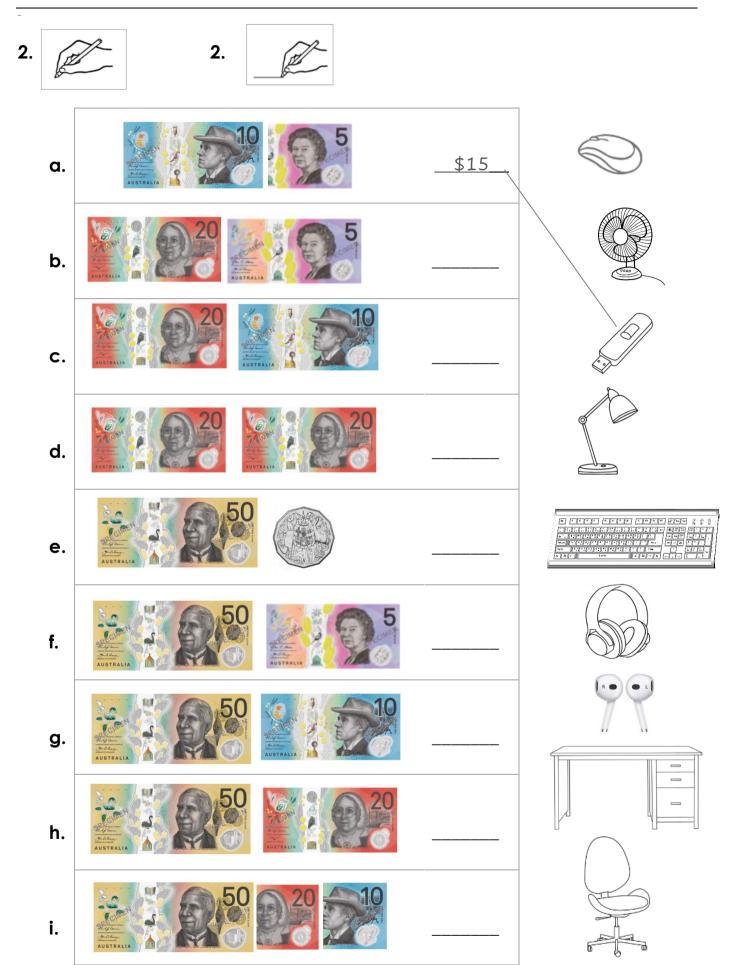

LSTRALIA |   |         |
|    | \$20        | + | \$5       | = | \$25    |
| d. | AUSTRALIA   | O |           |   |         |
|    | \$50        | + | 50c       | = | \$50.50 |
|    |             |   |           |   |         |
| e. | AUSTRALIA   |   |           |   |         |
|    | \$50        | + | \$1       | = | \$51    |





#### 9. Morning tea



Student Workbook









## 10. At a café 1. Café Let's go to a café for lunch. Good idea. Café Menu Food Drinks Sandwich \$12.00 Tea \$4.00 Salad Coffee \$10.50 \$5.00 Pizza Orange \$22.00 juice \$5.50 Eggs \$11.00 Cakes Noodles \$14.00 Chips \$6.00 Cake \$7.00 \$12.00 How much is the sandwich? 2.

How much **are** the chip**s**?

\$6.00

Student Workbook







#### 11. At a men's clothes shop









#### 12. At an office shop









#### Student Workbook



#### 13. Let's go out.



| WILDLIFE ZOO   |                |                |  |  |  |  |
|----------------|----------------|----------------|--|--|--|--|
| Prices         | Zoo<br>tickets | Bus<br>tickets |  |  |  |  |
| Adult <b>İ</b> | \$41.00        | \$6.00         |  |  |  |  |
| Concession     | \$30.00        | \$4.00         |  |  |  |  |
| Child          | \$21.00        | \$3.50         |  |  |  |  |
| Family         | \$85.00        | \$13.00        |  |  |  |  |













2.