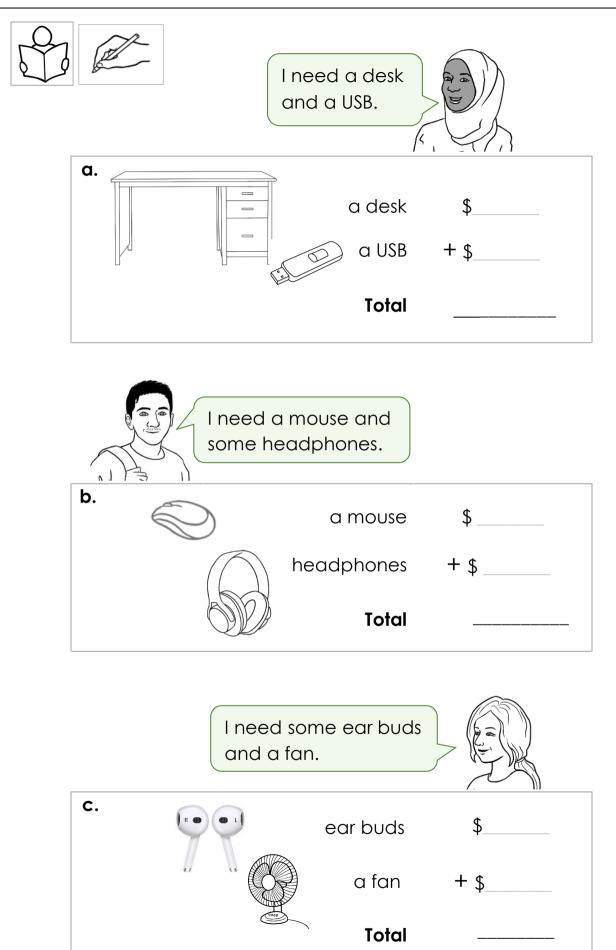

TRALIA |   |         |
|    | \$20        | + | \$5       | = | \$25    |
| d. | AUSTRALIA   | O |           |   |         |
|    | \$50        | + | 50c       | = | \$50.50 |
|    |             |   |           |   |         |
| e. | AUSTRALIA   |   |           |   |         |
|    | \$50        | + | \$1       | = | \$51    |





#### 9. Morning tea



Student Workbook









## 10. At a café 1. Café Let's go to a café for lunch. Good idea. Café Menu Food Drinks Sandwich \$12.00 Tea \$4.00 Salad Coffee \$10.50 \$5.00 Pizza Orange \$22.00 juice \$5.50 Eggs \$11.00 Cakes Noodles \$14.00 Chips \$6.00 Cake \$7.00 \$12.00 How much is the sandwich? 2.

How much **are** the chip**s**?

\$6.00

Student Workbook







#### 11. At a men's clothes shop









#### 12. At an office shop









#### Student Workbook



#### 13. Let's go out.



| WILDLIFE ZOO   |                |                |  |  |  |  |
|----------------|----------------|----------------|--|--|--|--|
| Prices         | Zoo<br>tickets | Bus<br>tickets |  |  |  |  |
| Adult <b>İ</b> | \$41.00        | \$6.00         |  |  |  |  |
| Concession     | \$30.00        | \$4.00         |  |  |  |  |
| Child          | \$21.00        | \$3.50         |  |  |  |  |
| Family         | \$85.00        | \$13.00        |  |  |  |  |













2.