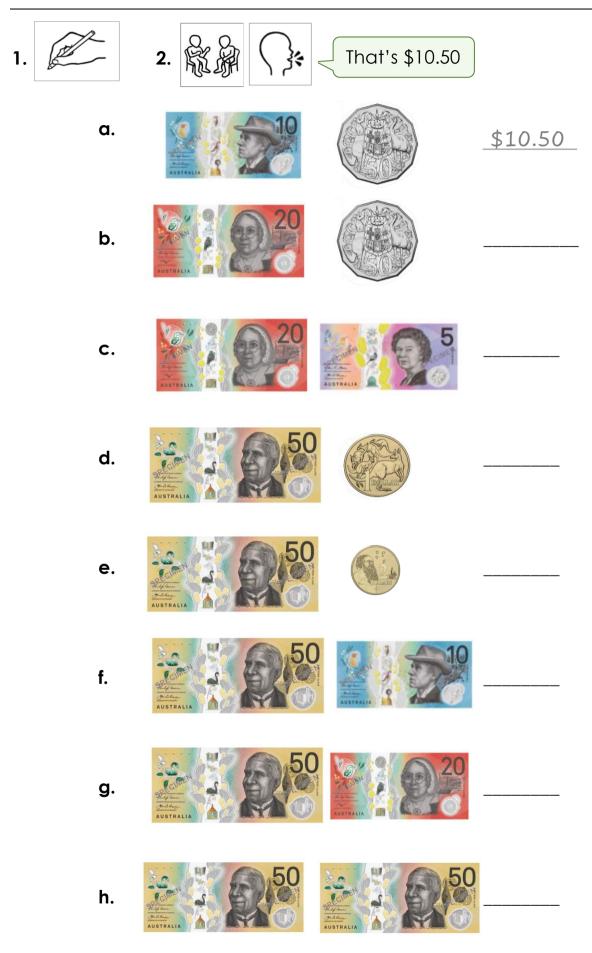

#### 7. Add the numbers.

Page 20

| 1. | 2.          |   |           |   |         |
|----|-------------|---|-----------|---|---------|
| a. | AUSTRALIA   |   |           |   |         |
|    | \$10        | + | 50c       | = | \$10.50 |
|    |             |   |           |   |         |
| b. | AUSTRALIA B | 0 |           |   |         |
|    | \$20        | + | 50c       | = | \$20.50 |
|    |             |   |           |   |         |
| c. | ALETRALIA   | 0 | ALSTRALIA |   |         |
|    | \$20        | + | \$5       | = | \$25    |
| d. | AUSTRALIA   | O |           |   |         |
|    | \$50        | + | 50c       | = | \$50.50 |
|    |             |   |           |   |         |
| e. | AUSTRALIA   |   |           |   |         |
|    | \$50        | + | \$1       | = | \$51    |