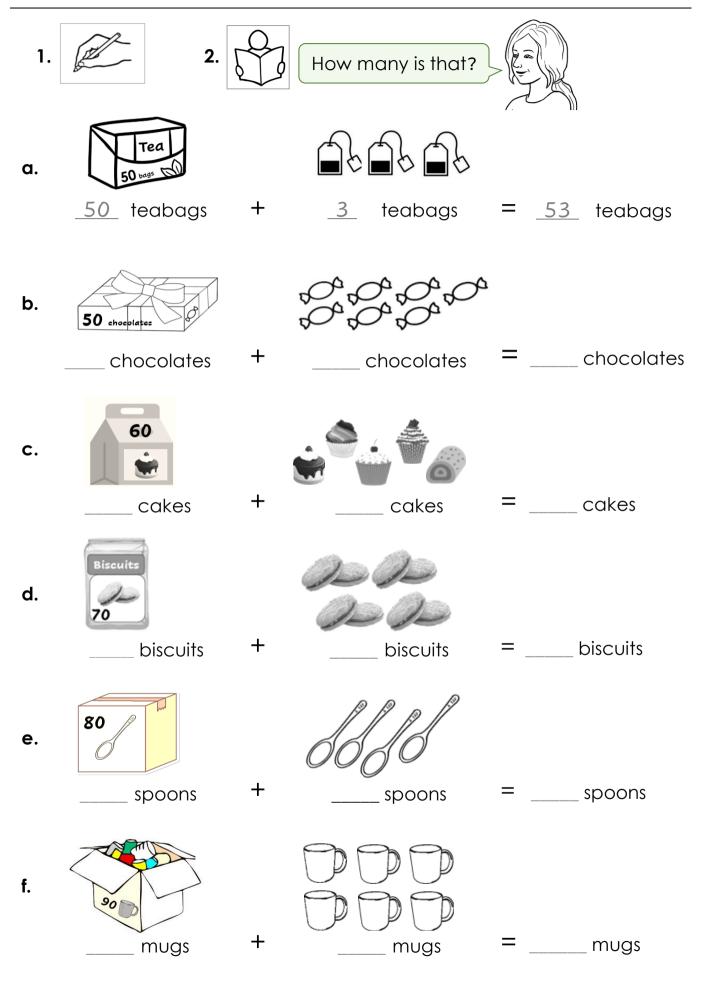

#### 7. Add the numbers.

Page 20

| 1. | 2.          |   |           |   |         |
|----|-------------|---|-----------|---|---------|
| a. | AUSTRALIA   |   |           |   |         |
|    | \$10        | + | 50c       | = | \$10.50 |
|    |             |   |           |   |         |
| b. | AUSTRALIA B | 0 |           |   |         |
|    | \$20        | + | 50c       | = | \$20.50 |
|    |             |   |           |   |         |
| c. | ALETRALIA   | 0 | ALSTRALIA |   |         |
|    | \$20        | + | \$5       | = | \$25    |
| d. | AUSTRALIA   | O |           |   |         |
|    | \$50        | + | 50c       | = | \$50.50 |
|    |             |   |           |   |         |
| e. | AUSTRALIA   |   |           |   |         |
|    | \$50        | + | \$1       | = | \$51    |