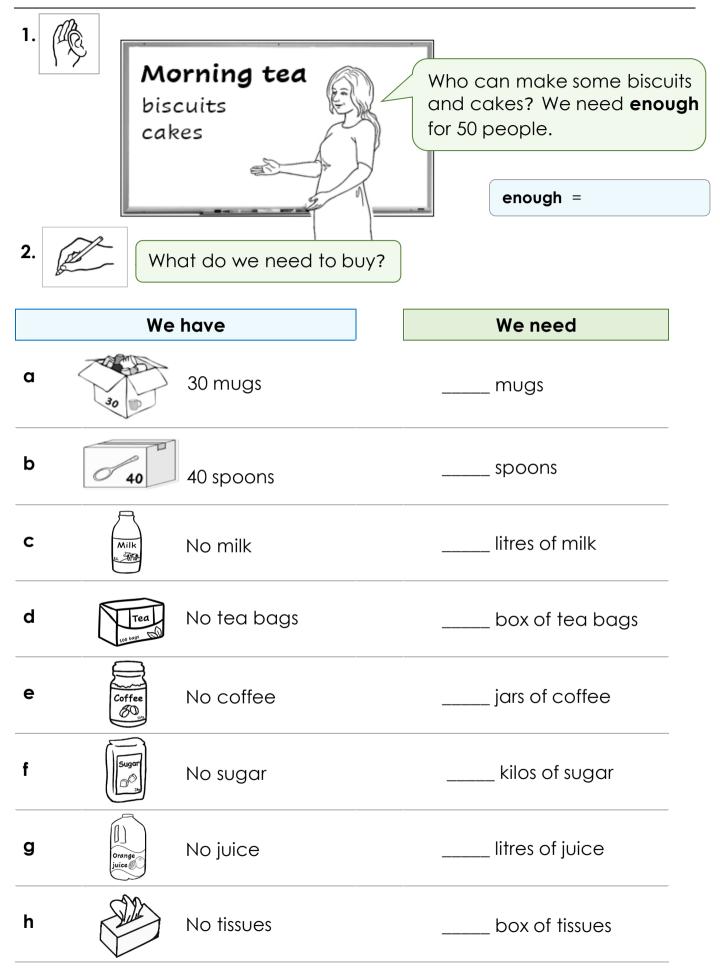

|   |           |   |         |
|----|-------------|---|-----------|---|---------|
| a. | AUSTRALIA   |   |           |   |         |
|    | \$10        | + | 50c       | = | \$10.50 |
|    |             |   |           |   |         |
| b. | AUSTRALIA B | 0 |           |   |         |
|    | \$20        | + | 50c       | = | \$20.50 |
|    |             |   |           |   |         |
| c. | ALETRALIA   | 0 | ALSTRALIA |   |         |
|    | \$20        | + | \$5       | = | \$25    |
| d. | AUSTRALIA   | O |           |   |         |
|    | \$50        | + | 50c       | = | \$50.50 |
|    |             |   |           |   |         |
| e. | AUSTRALIA   |   |           |   |         |
|    | \$50        | + | \$1       | = | \$51    |





#### 9. Morning tea



Student Workbook









## 10. At a café 1. Café Let's go to a café for lunch. Good idea. Café Menu Food Drinks Sandwich \$12.00 Tea \$4.00 Salad Coffee \$10.50 \$5.00 Pizza Orange \$22.00 juice \$5.50 Eggs \$11.00 Cakes Noodles \$14.00 Chips \$6.00 Cake \$7.00 \$12.00 How much is the sandwich? 2.

How much **are** the chip**s**?

\$6.00

Student Workbook







#### 11. At a men's clothes shop









#### 12. At an office shop









#### Student Workbook



#### 13. Let's go out.



| WILDLIFE ZOO   |                |                |  |  |  |  |
|----------------|----------------|----------------|--|--|--|--|
| Prices         | Zoo<br>tickets | Bus<br>tickets |  |  |  |  |
| Adult <b>İ</b> | \$41.00        | \$6.00         |  |  |  |  |
| Concession     | \$30.00        | \$4.00         |  |  |  |