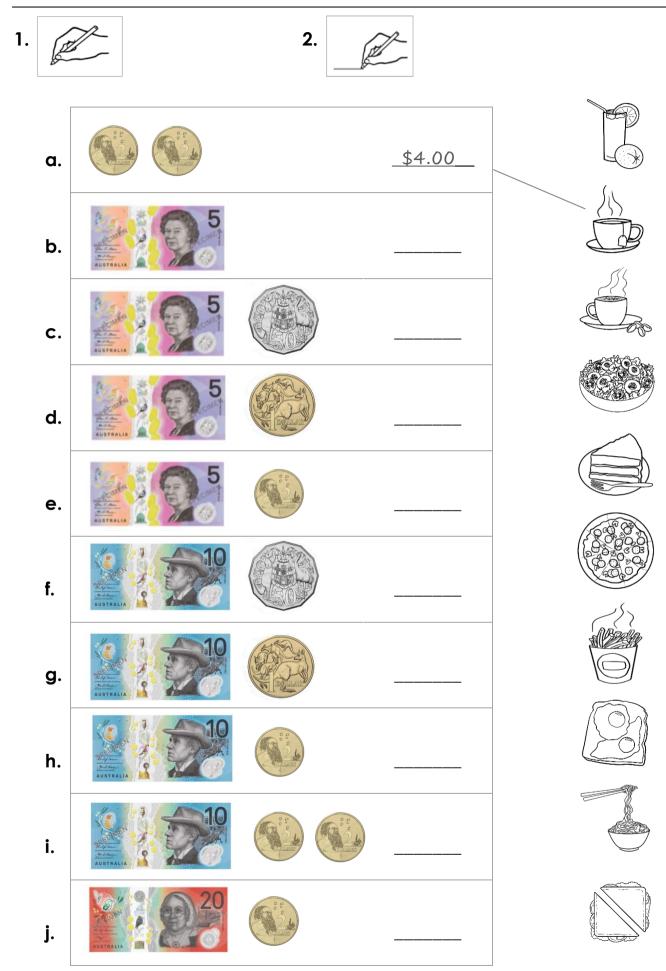

#### 7. Add the numbers.

Page 20

| 1. | 2.          |   |           |   |         |
|----|-------------|---|-----------|---|---------|
| a. | AUSTRALIA   |   |           |   |         |
|    | \$10        | + | 50c       | = | \$10.50 |
|    |             |   |           |   |         |
| b. | AUSTRALIA B | 0 |           |   |         |
|    | \$20        | + | 50c       | = | \$20.50 |
|    |             |   |           |   |         |
| c. | ALETRALIA   | 0 | ALSTRALIA |   |         |
|    | \$20        | + | \$5       | = | \$25    |
| d. | AUSTRALIA   | O |           |   |         |
|    | \$50        | + | 50c       | = | \$50.50 |
|    |             |   |           |   |         |
| e. | AUSTRALIA   |   |           |   |         |
|    | \$50        | + | \$1       | = | \$51    |