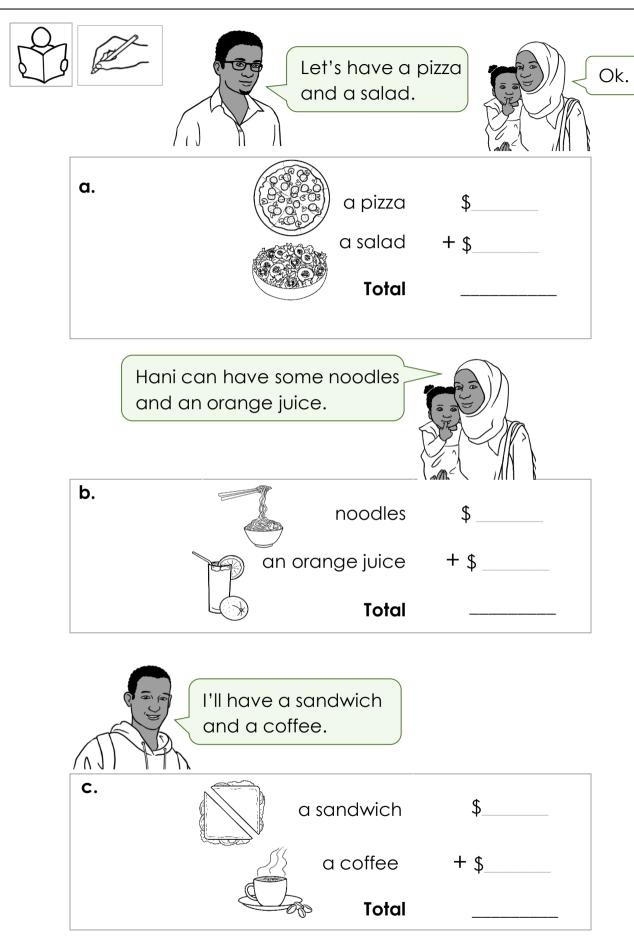

## 10. At a café 1. Café Let's go to a café for lunch. Good idea. Café Menu Food Drinks Sandwich \$12.00 Tea \$4.00 Salad Coffee \$10.50 \$5.00 Pizza Orange \$22.00 juice \$5.50 Eggs \$11.00 Cakes Noodles \$14.00 Chips \$6.00 Cake \$7.00 \$12.00 How much is the sandwich? 2.

How much **are** the chip**s**?

\$6.00

Student Workbook