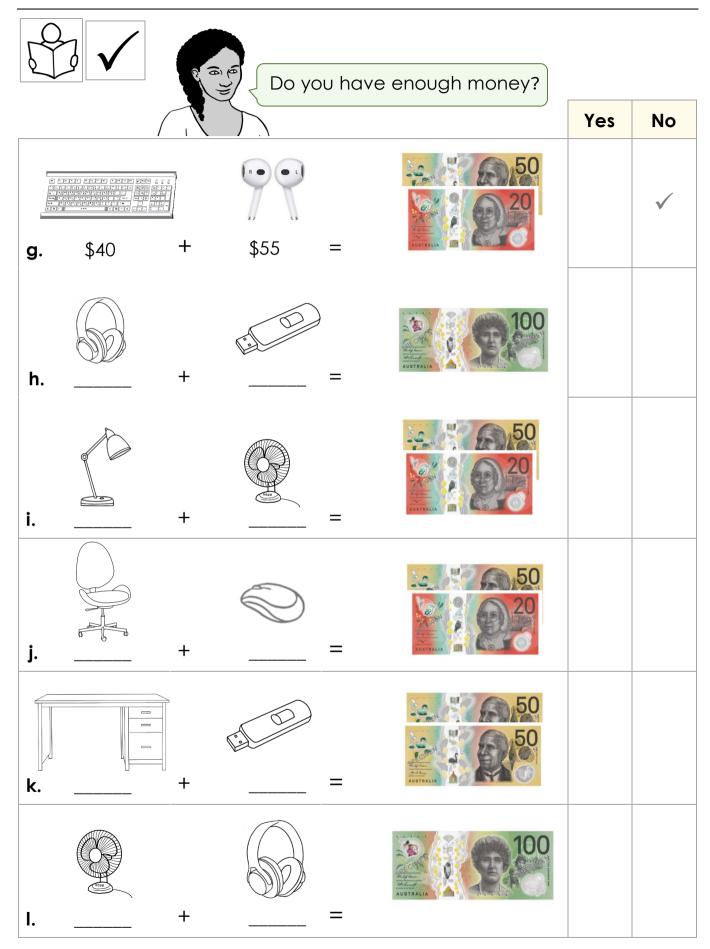

| \$20        | + | \$5       | = | \$25    |
| d. | AUSTRALIA   | O |           |   |         |
|    | \$50        | + | 50c       | = | \$50.50 |
|    |             |   |           |   |         |
| e. | AUSTRALIA   |   |           |   |         |
|    | \$50        | + | \$1       | = | \$51    |





#### 9. Morning tea



Student Workbook









## 10. At a café 1. Café Let's go to a café for lunch. Good idea. Café Menu Food Drinks Sandwich \$12.00 Tea \$4.00 Salad Coffee \$10.50 \$5.00 Pizza Orange \$22.00 juice \$5.50 Eggs \$11.00 Cakes Noodles \$14.00 Chips \$6.00 Cake \$7.00 \$12.00 How much is the sandwich? 2.

How much **are** the chip**s**?

\$6.00

Student Workbook







#### 11. At a men's clothes shop









#### 12. At an office shop









#### Student Workbook



#### 13. Let's go out.



| WILDLIFE ZOO   |                |                |  |  |  |  |
|----------------|----------------|----------------|--|--|--|--|
| Prices         | Zoo<br>tickets | Bus<br>tickets |  |  |  |  |
| Adult <b>İ</b> | \$41.00        | \$6.00         |  |  |  |  |
| Concession     | \$30.00        | \$4.00         |  |  |  |  |
| Child          | \$21.00        | \$3.50         |  |  |  |  |
| Family         | \$85.00        | \$13.00        |  |  |  |  |













2.