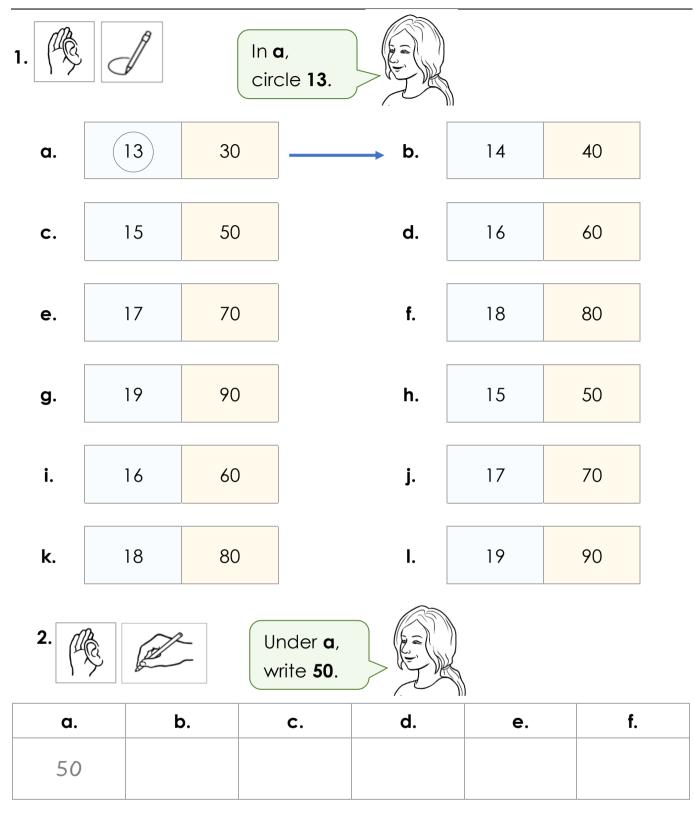

|    |    |    |    | Circle 52. |    |    |    |    |    |  |
|----|----|----|----|------------|----|----|----|----|----|--|
| 50 | 51 | 52 | 53 | 54         | 55 | 56 | 57 | 58 | 59 |  |
| 60 | 61 | 62 | 63 | 64         | 65 | 66 | 67 | 68 | 69 |  |
| 70 | 71 | 72 | 73 | 74         | 75 | 76 | 77 | 78 | 79 |  |
| 80 | 81 | 82 | 83 | 84         | 85 | 86 | 87 | 88 | 89 |  |
| 90 | 91 | 92 | 93 | 94         | 95 | 96 | 97 | 98 | 99 |  |