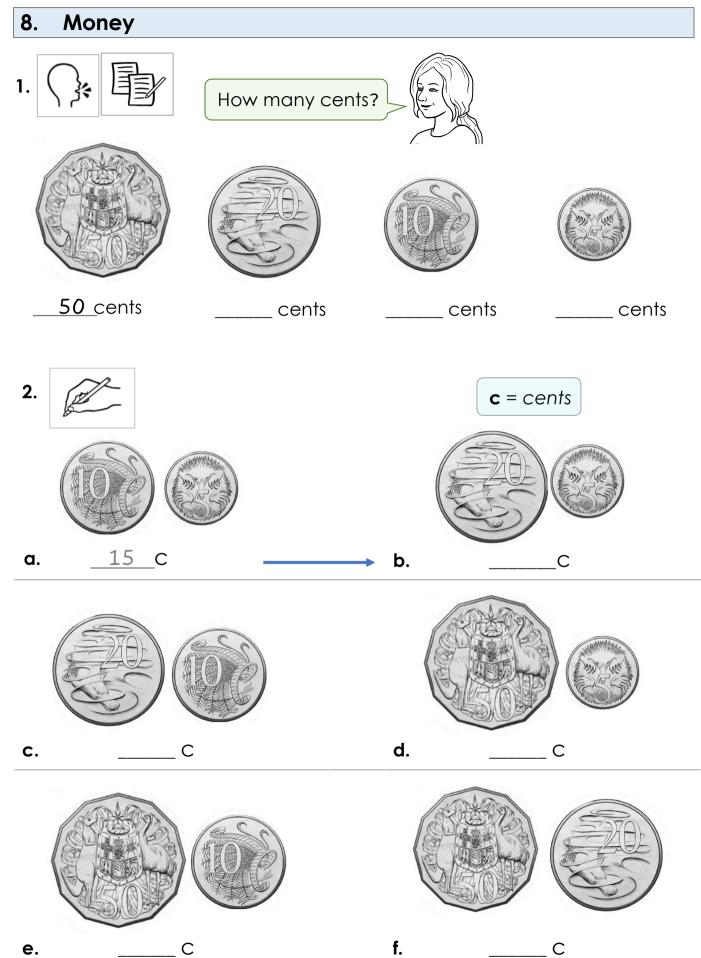

|    |    |    |    |    |    |    | I  |



| 50 | 51 | 52 |    | 54 |    | 56 | 57 |    | 59 |
|----|----|----|----|----|----|----|----|----|----|
| 60 | 61 |    | 63 |    | 65 | 66 |    | 68 |    |
|    | 71 | 72 |    | 74 | 75 |    | 77 |    | 79 |
| 80 |    | 82 | 83 | 84 |    | 86 |    | 88 | 89 |
| 90 | 91 |    | 93 |    | 95 |    | 97 | 98 |    |
|    |    |    |    |    |    |    |    |    |    |







### 5. Did you say 15 or 50?





| g. | h. | i. | j. | k. | Ι. |
|----|----|----|----|----|----|
|    |    |    |    |    |    |
|    |    |    |    |    |    |

## **Before and after** 6. What's the number before 57 1. and the number after 57? before after 56 57 58 (the number) 2. before after 49 50 51 a. 65 b. 74 С. 88 d. 91 e. 69 f. 70 g. 99 h.



#### 7. Add the numbers.







Page 20





| 1. | 2.          |   |           |   |         |
|----|-------------|---|-----------|---|---------|
| a. | AUSTRALIA   |   |           |   |         |
|    | \$10        | + | 50c       | = | \$10.50 |
|    |             |   |           |   |         |
| b. | AUSTRALIA B | 0 |           |   |         |
|    | \$20        | + | 50c       | = | \$20.50 |
|    |             |   |           |   |         |
| c. | ALETRALIA   | 0 | ALSTRALIA |   |         |
|    | \$20        | + | \$5       | = | \$25    |
| d. | AUSTRALIA   | O |           |   |         |
|    | \$50        | + | 50c       | = | \$50.50 |
|    |             |   |           |   |         |
| e. | AUSTRALIA   |   |           |   |         |
|    | \$50        | + | \$1       | = | \$51    |





#### 9. Morning