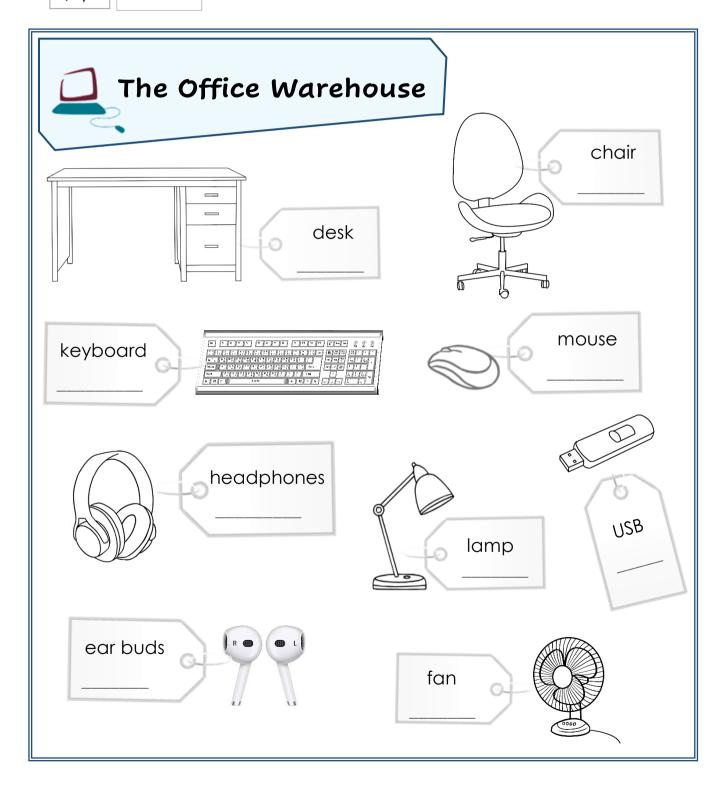

ALSTRALIA |   |         |
|    | \$20        | + | \$5       | = | \$25    |
| d. | AUSTRALIA   | O |           |   |         |
|    | \$50        | + | 50c       | = | \$50.50 |
|    |             |   |           |   |         |
| e. | AUSTRALIA   |   |           |   |         |
|    | \$50        | + | \$1       | = | \$51    |





#### 9. Morning tea



Student Workbook









## 10. At a café 1. Café Let's go to a café for lunch. Good idea. Café Menu Food Drinks Sandwich \$12.00 Tea \$4.00 Salad Coffee \$10.50 \$5.00 Pizza Orange \$22.00 juice \$5.50 Eggs \$11.00 Cakes Noodles \$14.00 Chips \$6.00 Cake \$7.00 \$12.00 How much is the sandwich? 2.

How much **are** the chip**s**?

\$6.00

Student Workbook







#### 11. At a men's clothes shop









#### 12. At an office shop









#### Student Workbook



#### 13. Let's go out.



| WILDLIFE ZOO   |                |                |  |  |  |  |
|----------------|----------------|----------------|--|--|--|--|
| Prices         | Zoo<br>tickets | Bus<br>tickets |  |  |  |  |
| Adult <b>İ</b> | \$41.00        | \$6.00         |  |  |  |  |
| Concession     | \$30.00        | \$4.00         |  |  |  |  |
| Child          | \$21.00        | \$3.50         |  |  |  |  |
| Family         | \$85.00        | \$13.00        |  |  |  |  |













2.