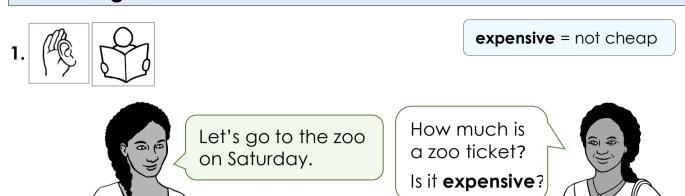

#### 13. Let's go out.

| WILDLIFE ZOO   |                |                |  |  |  |  |
|----------------|----------------|----------------|--|--|--|--|
| Prices         | Zoo<br>tickets | Bus<br>tickets |  |  |  |  |
| Adult <b>İ</b> | \$41.00        | \$6.00         |  |  |  |  |
| Concession     | \$30.00        | \$4.00         |  |  |  |  |
| Child          | \$21.00        | \$3.50         |  |  |  |  |
| Family         | \$85.00        | \$13.00        |  |  |  |  |