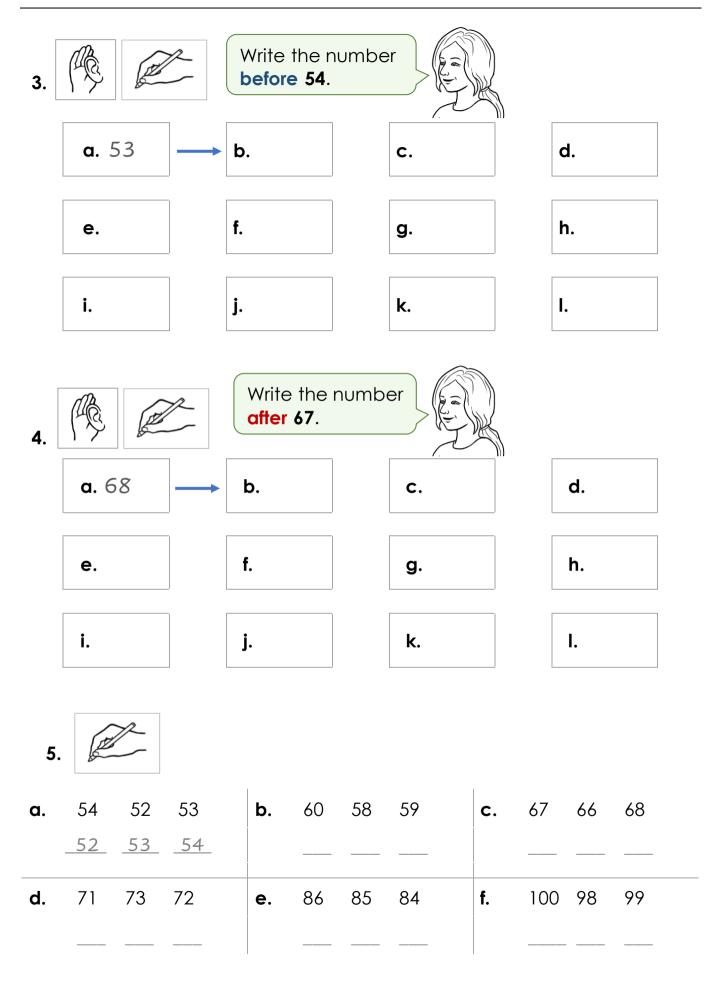

## **Before and after** 6. What's the number before 57 1. and the number after 57? before after 56 57 58 (the number) 2. before after 49 50 51 a. 65 b. 74 С. 88 d. 91 e. 69 f. 70 g. 99 h.