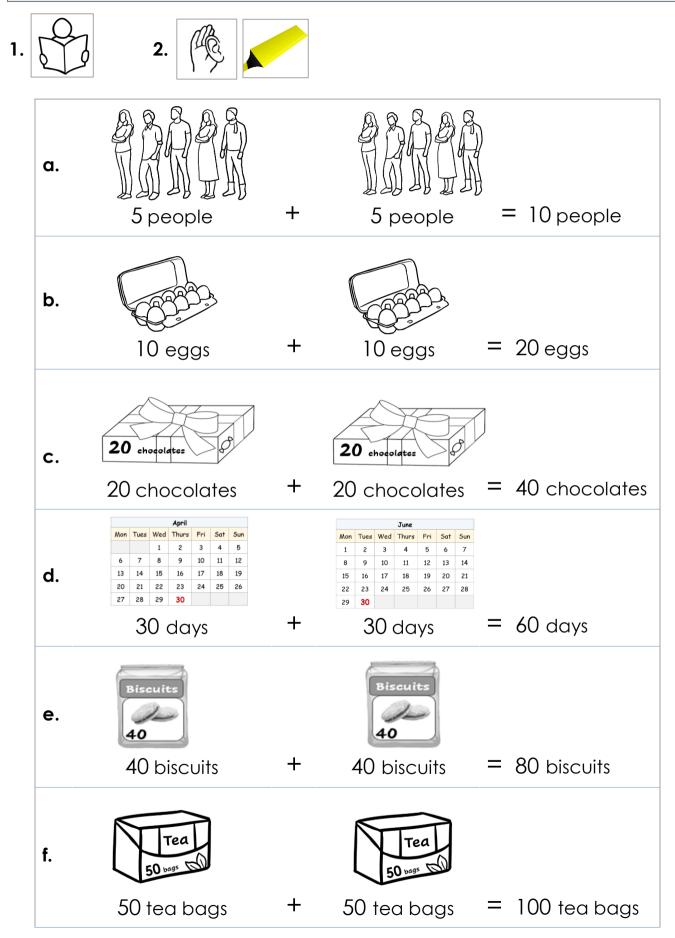

#### 7. Add the numbers.

Page 20

| 1. | 2.          |   |           |   |         |
|----|-------------|---|-----------|---|---------|
| a. | AUSTRALIA   |   |           |   |         |
|    | \$10        | + | 50c       | = | \$10.50 |
|    |             |   |           |   |         |
| b. | AUSTRALIA B | 0 |           |   |         |
|    | \$20        | + | 50c       | = | \$20.50 |
|    |             |   |           |   |         |
| c. | ALETRALIA   | 0 | ALSTRALIA |   |         |
|    | \$20        | + | \$5       | = | \$25    |
| d. | AUSTRALIA   | O |           |   |         |
|    | \$50        | + | 50c       | = | \$50.50 |
|    |             |   |           |   |         |
| e. | AUSTRALIA   |   |           |   |         |
|    | \$50        | + | \$1       | = | \$51    |