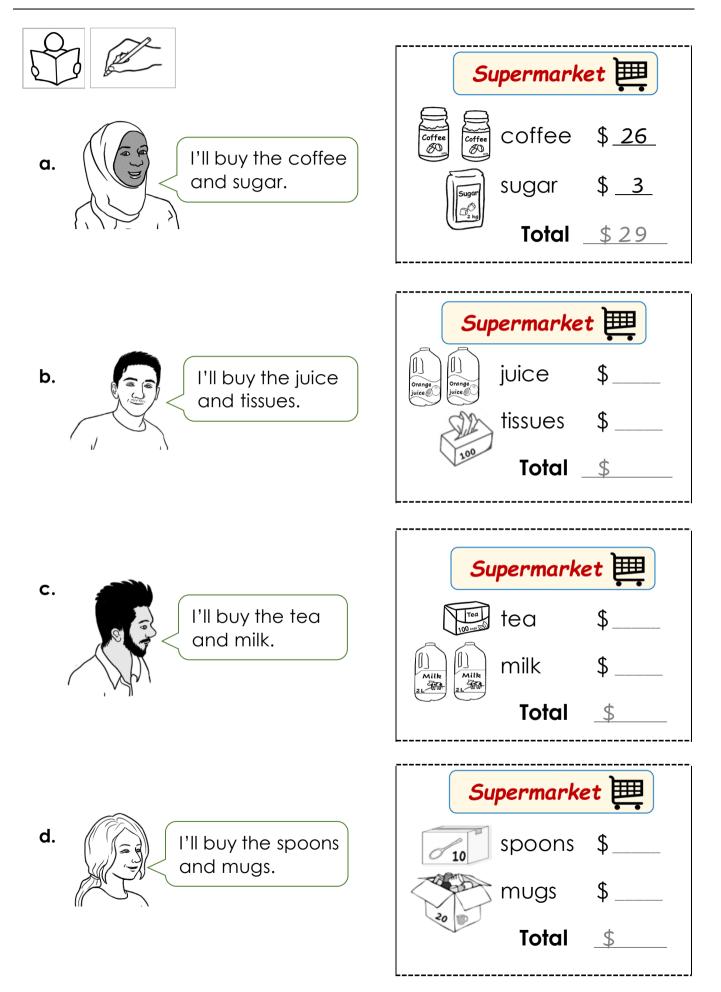

#### 4. Numbers 50 - 100

| \$ <b>€</b>    |         |          | Circle 5 | 6.                      |                               |                                                                                                            |                                                                                                   |                                        |                            |
|----------------|---------|----------|----------|-------------------------|-------------------------------|------------------------------------------------------------------------------------------------------------|---------------------------------------------------------------------------------------------------|----------------------------------------|----------------------------|
| Tea<br>50 vage | 50 bage |          |          |                         |                               |                                                                                                            |                                                                                                   |                                        |                            |
| 50             | 51      | 52       | 53       | <b>5</b> 4              | <b>₽</b> \$ <b>₽</b> \$<br>55 | <b>₽</b> ₽₽₽₽₽₽₽₽₽₽₽₽₽₽₽₽₽₽₽₽₽₽₽₽₽₽₽₽₽₽₽₽₽₽₽                                                               | _ி.<br>_ி.<br><br>57                                                                              | <br><br>58                             | 1.1.1.1.<br>1.1.1.1.<br>59 |
| 60             | 60<br>* | 60       | 60<br>È  | 60<br>È                 | 60<br>Č                       | 60<br>*                                                                                                    | 60                                                                                                | 60<br>**                               | 60<br>**                   |
|                | Ŵ       | <b>*</b> | ***      | 19 19 19 19<br>19<br>19 | 19 19 19<br>19 19<br>19 19    | \$\$<br>\$\$<br>\$\$<br>\$\$<br>\$<br>\$<br>\$<br>\$<br>\$<br>\$<br>\$<br>\$<br>\$<br>\$<br>\$<br>\$<br>\$ | 19 19 19<br>19 19 19<br>19<br>19<br>19<br>19<br>19<br>19<br>19<br>19<br>19<br>19<br>19<br>19<br>1 | 19 19 19<br>19 19 19<br>19 19<br>19 19 |                            |
| 60             | 61      | 62       | 63       | 64                      | 65                            | 66                                                                                                         | 67                                                                                                | 68                                     | 69                         |

| Biscuits | Biscuits<br>70 |
|----------|----------------|----------------|----------------|----------------|----------------|----------------|----------------|----------------|----------------|
| 70       |                |                | <b>~~~</b>     |                |                |                |                |                |                |
| 70       | 71             | 72             | 73             | 74             | 75             | 76             | 77             | 78             | 79             |
| 80       | 80             | 80             | 80             | 80             | 80             | 80             | 80             | 80             | 80             |
|          | d              | 88             | 888            | 888            | 888            | 888            | 888            | 888            | 888            |
|          |                |                |                |                |                |                | 8              | 88             | 888            |
| 80       | 81             | 82             | 83             | 84             | 85             | 86             | 87             | 88             | 89             |
|          | 90             | 20             | 20             | 20             | 20             | 20             | 20             | 20             | 90             |
| 90       | Ď              | DD             | DDD            |
|          |                |                |                | $\mathcal{D}$  | DD             | DDD            | DDD            | DDD            | DDD            |
|          |                |                |                |                |                |                | P              | DD             | DDD            |
| 90       | 91             | 92             | 93             | 94             | 95             | 96             | 97             | 98             | 99             |
|          | ****           |                |                |                |                |                |                |                |                |