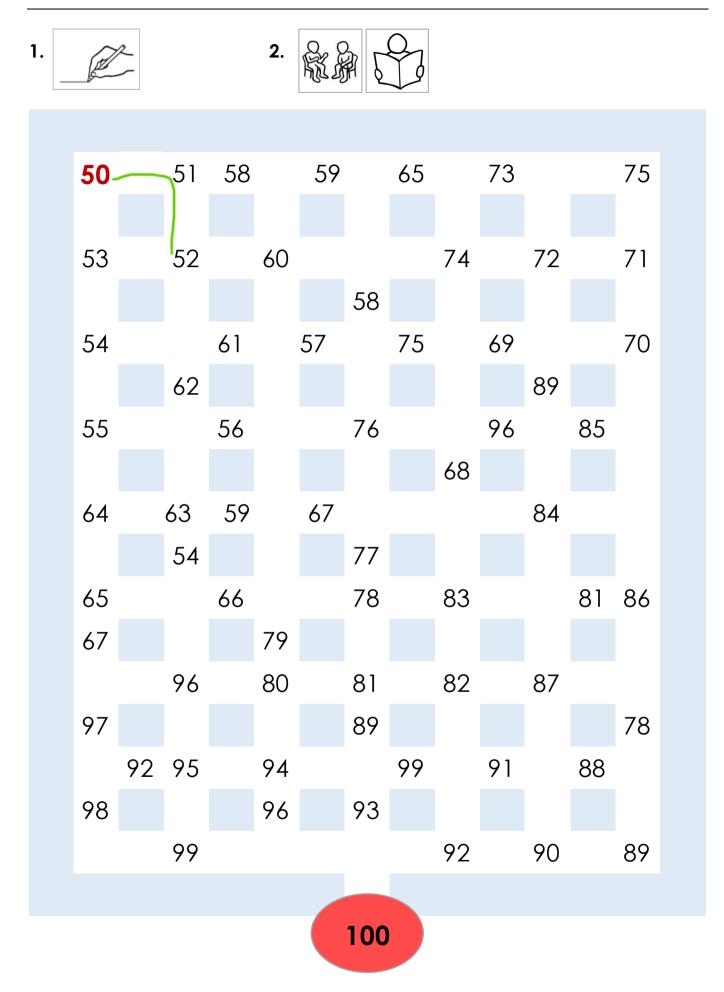

| 1. |
|----|
|----|

| 50<br>50 | 51 | 52 | 53 | 54 | 55 | 56 | 57 | 58 | 59 |
|----------|----|----|----|----|----|----|----|----|----|
| 60       | 61 | 62 | 63 | 64 | 65 | 66 | 67 | 68 | 69 |
| 70       | 71 | 72 | 73 | 74 | 75 | 76 | 77 | 78 | 79 |
| 80       | 81 | 82 | 83 | 84 | 85 | 86 | 87 | 88 | 89 |
| 90       | 91 | 92 | 93 | 94 | 95 | 96 | 97 | 98 | 99 |
| 100      |    |    |    |    |    |    |    |    | I  |