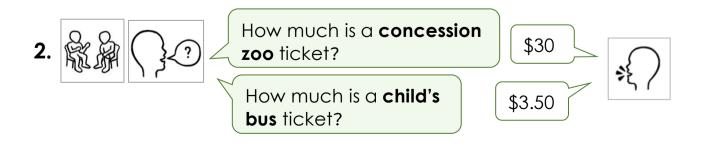

#### 13. Let's go out.

| WILDLIFE ZOO   |                |                |  |  |  |  |
|----------------|----------------|----------------|--|--|--|--|
| Prices         | Zoo<br>tickets | Bus<br>tickets |  |  |  |  |
| Adult <b>İ</b> | \$41.00        | \$6.00         |  |  |  |  |
| Concession     | \$30.00        | \$4.00         |  |  |  |  |
| Child          | \$21.00        | \$3.50         |  |  |  |  |
| Family         | \$85.00        | \$13.00        |  |  |  |  |