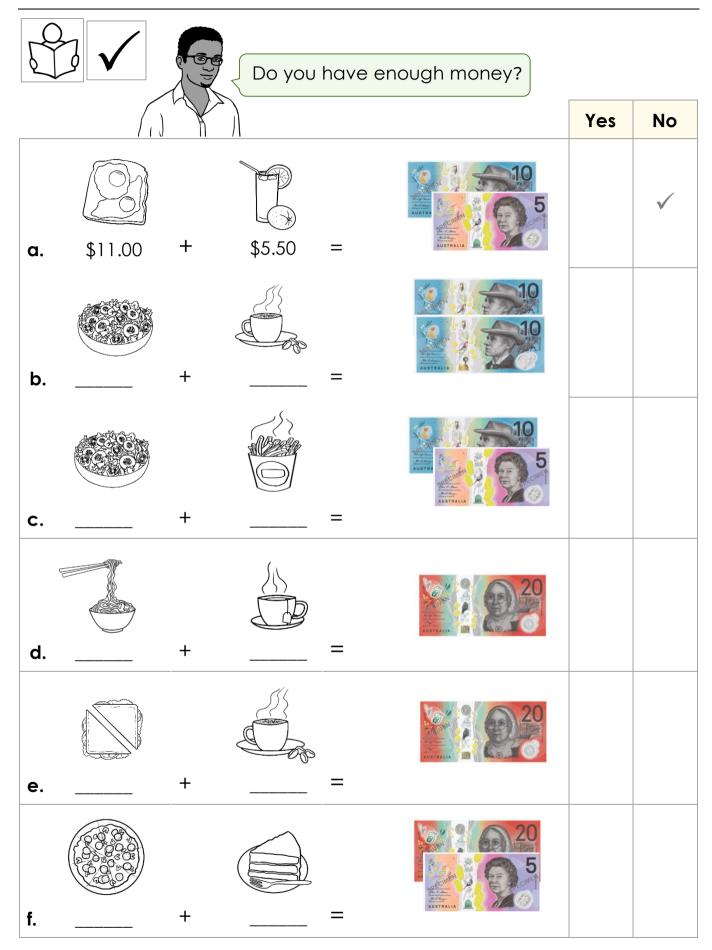

## 10. At a café 1. Café Let's go to a café for lunch. Good idea. Café Menu Food Drinks Sandwich \$12.00 Tea \$4.00 Salad Coffee \$10.50 \$5.00 Pizza Orange \$22.00 juice \$5.50 Eggs \$11.00 Cakes Noodles \$14.00 Chips \$6.00 Cake \$7.00 \$12.00 How much is the sandwich? 2.

How much **are** the chip**s**?

\$6.00

Student Workbook