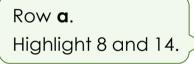

| a. | 2 | 4  | 6  | <mark>8</mark> | 10 | 12 | <mark>14</mark> | 16 | 18 | 20 |
|----|---|----|----|----------------|----|----|-----------------|----|----|----|
| b. | 3 | 6  | 9  | 12             | 15 | 18 | 21              | 24 | 27 | 30 |
| c. | 4 | 8  | 12 | 16             | 20 | 24 | 28              | 32 | 36 | 40 |
| d. | 5 | 10 | 15 | 20             | 25 | 30 | 35              | 40 | 45 | 50 |
| e. | 6 | 12 | 18 | 24             | 30 | 36 | 42              | 48 |    |    |