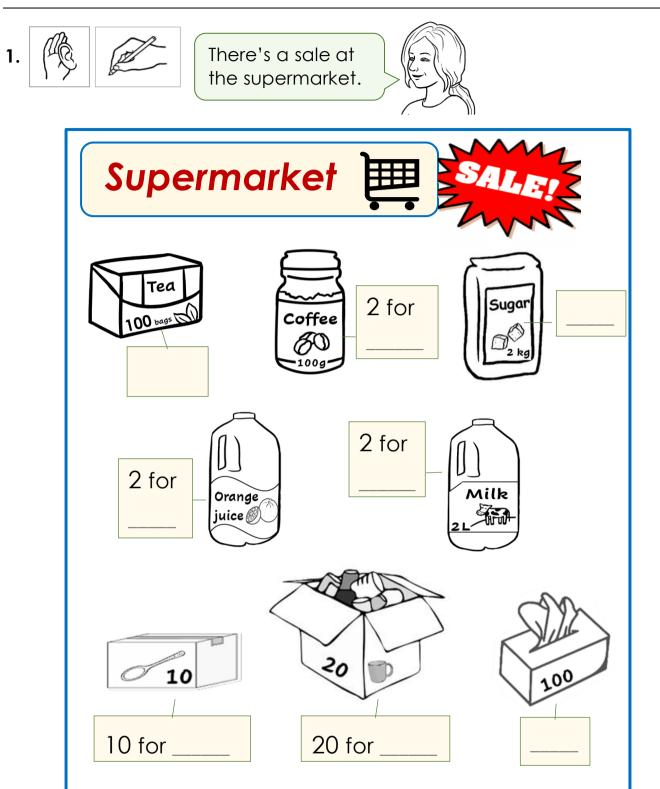

#### 4. Numbers 50 - 100

| \$ <b>€</b>    |         |          | Circle 5 | 6.                      |                               |                                                                                                            |                                                                                                   |                                        |                            |
|----------------|---------|----------|----------|-------------------------|-------------------------------|------------------------------------------------------------------------------------------------------------|---------------------------------------------------------------------------------------------------|----------------------------------------|----------------------------|
| Tea<br>50 vage | 50 bage |          |          |                         |                               |                                                                                                            |                                                                                                   |                                        |                            |
| 50             | 51      | 52       | 53       | <b>5</b> 4              | <b>₽</b> \$ <b>₽</b> \$<br>55 | <b>₽</b> ₽₽₽₽₽₽₽₽₽₽₽₽₽₽₽₽₽₽₽₽₽₽₽₽₽₽₽₽₽₽₽₽₽₽₽                                                               | _ி.<br>_ி.<br><br>57                                                                              | <br><br>58                             | 1.1.1.1.<br>1.1.1.1.<br>59 |
| 60             | 60<br>* | 60       | 60<br>È  | 60<br>È                 | 60<br>Č                       | 60<br>*                                                                                                    | 60                                                                                                | 60<br>**                               | 60<br>**                   |
|                | Ŵ       | <b>*</b> | ***      | 19 19 19 19<br>19<br>19 | 19 19 19<br>19 19<br>19 19    | \$\$<br>\$\$<br>\$\$<br>\$\$<br>\$<br>\$<br>\$<br>\$<br>\$<br>\$<br>\$<br>\$<br>\$<br>\$<br>\$<br>\$<br>\$ | 19 19 19<br>19 19 19<br>19<br>19<br>19<br>19<br>19<br>19<br>19<br>19<br>19<br>19<br>19<br>19<br>1 | 19 19 19<br>19 19 19<br>19 19<br>19 19 |                            |
| 60             | 61      | 62       | 63       | 64                      | 65                            | 66                                                                                                         | 67                                                                                                | 68                                     | 69                         |

| Biscuits | Biscuits<br>70 |
|----------|----------------|----------------|----------------|----------------|----------------|----------------|----------------|----------------|----------------|
| 70       |                |                | <b>~~~</b>     |                |                |                |                |                |                |
| 70       | 71             | 72             | 73             | 74             | 75             | 76             | 77             | 78             | 79             |
| 80       | 80             | 80             | 80             | 80             | 80             | 80             | 80             | 80             | 80             |
|          | d              | 88             | 888            | 888            | 888            | 888            | 888            | 888            | 888            |
|          |                |                |                |                |                |                | 8              | 88             | 888            |
| 80       | 81             | 82             | 83             | 84             | 85             | 86             | 87             | 88             | 89             |
|          | 90             | 20             | 20             | 20             | 20             | 20             | 20             | 20             | 90             |
| 90       | Ď              | DD             | DDD            |
|          |                |                |                | $\mathcal{D}$  | DD             | DDD            | DDD            | DDD            | DDD            |
|          |                |                |                |                |                |                | P              | DD             | DDD            |
| 90       | 91             | 92             | 93             | 94             | 95             | 96             | 97             | 98             | 99             |
|          | ****           |                |                |                |                |                |                |                |                |