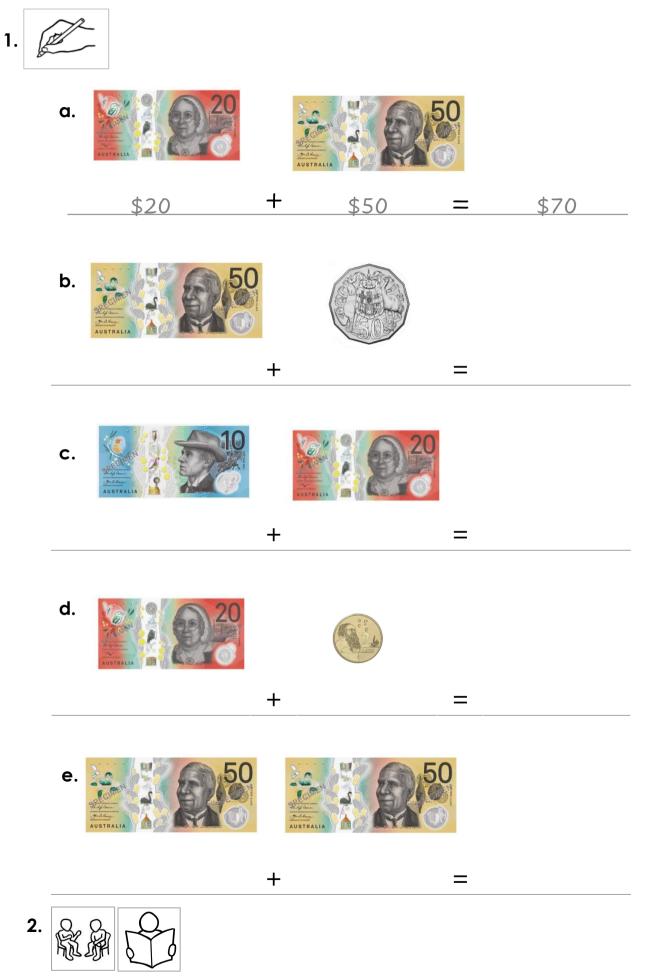

#### 7. Add the numbers.

Page 20

| 1. | 2.          |   |           |   |         |
|----|-------------|---|-----------|---|---------|
| a. | AUSTRALIA   |   |           |   |         |
|    | \$10        | + | 50c       | = | \$10.50 |
|    |             |   |           |   |         |
| b. | AUSTRALIA B | 0 |           |   |         |
|    | \$20        | + | 50c       | = | \$20.50 |
|    |             |   |           |   |         |
| c. | ALETRALIA   | 0 | ALSTRALIA |   |         |
|    | \$20        | + | \$5       | = | \$25    |
| d. | AUSTRALIA   | O |           |   |         |
|    | \$50        | + | 50c       | = | \$50.50 |
|    |             |   |           |   |         |
| e. | AUSTRALIA   |   |           |   |         |
|    | \$50        | + | \$1       | = | \$51    |