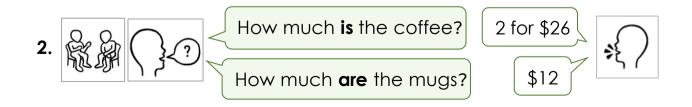

## 10. At a café 1. Café Let's go to a café for lunch. Good idea. Café Menu Food Drinks Sandwich \$12.00 Tea \$4.00 Salad Coffee \$10.50 \$5.00 Pizza Orange \$22.00 juice \$5.50 Eggs \$11.00 Cakes Noodles \$14.00 Chips \$6.00 Cake \$7.00 \$12.00 How much is the sandwich? 2.

How much **are** the chip**s**?

\$6.00

Student Workbook