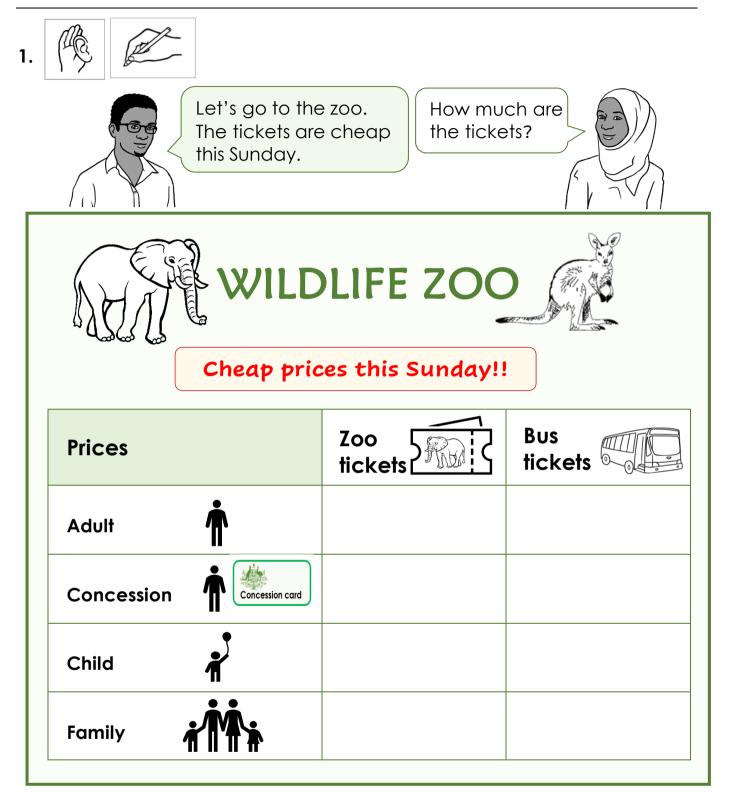

#### 13. Let's go out.

| WILDLIFE ZOO   |                |                |  |  |  |  |
|----------------|----------------|----------------|--|--|--|--|
| Prices         | Zoo<br>tickets | Bus<br>tickets |  |  |  |  |
| Adult <b>İ</b> | \$41.00        | \$6.00         |  |  |  |  |
| Concession     | \$30.00        | \$4.00         |  |  |  |  |
| Child          | \$21.00        | \$3.50         |  |  |  |  |
| Family         | \$85.00        | \$13.00        |  |  |  |  |