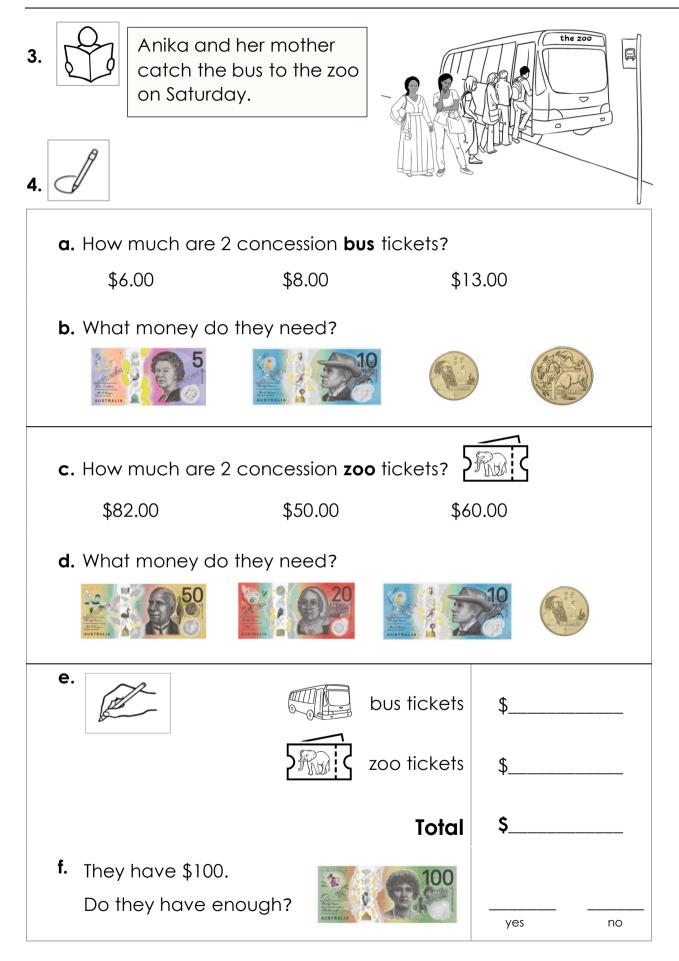

#### 13. Let's go out.

| WILDLIFE ZOO   |                |                |  |  |  |  |
|----------------|----------------|----------------|--|--|--|--|
| Prices         | Zoo<br>tickets | Bus<br>tickets |  |  |  |  |
| Adult <b>İ</b> | \$41.00        | \$6.00         |  |  |  |  |
| Concession     | \$30.00        | \$4.00         |  |  |  |  |
| Child          | \$21.00        | \$3.50         |  |  |  |  |
| Family         | \$85.00        | \$13.00        |  |  |  |  |