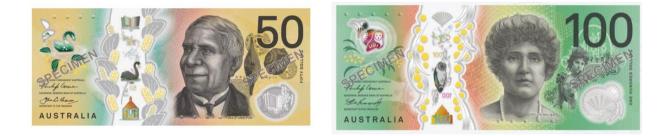

#### 7. Add the numbers.

Page 20

| 1. | 2.          |   |           |   |         |
|----|-------------|---|-----------|---|---------|
| a. | AUSTRALIA   |   |           |   |         |
|    | \$10        | + | 50c       | = | \$10.50 |
|    |             |   |           |   |         |
| b. | AUSTRALIA B | 0 |           |   |         |
|    | \$20        | + | 50c       | = | \$20.50 |
|    |             |   |           |   |         |
| c. | ALETRALIA   | 0 | ALSTRALIA |   |         |
|    | \$20        | + | \$5       | = | \$25    |
| d. | AUSTRALIA   | O |           |   |         |
|    | \$50        | + | 50c       | = | \$50.50 |
|    |             |   |           |   |         |
| e. | AUSTRALIA   |   |           |   |         |
|    | \$50        | + | \$1       | = | \$51    |