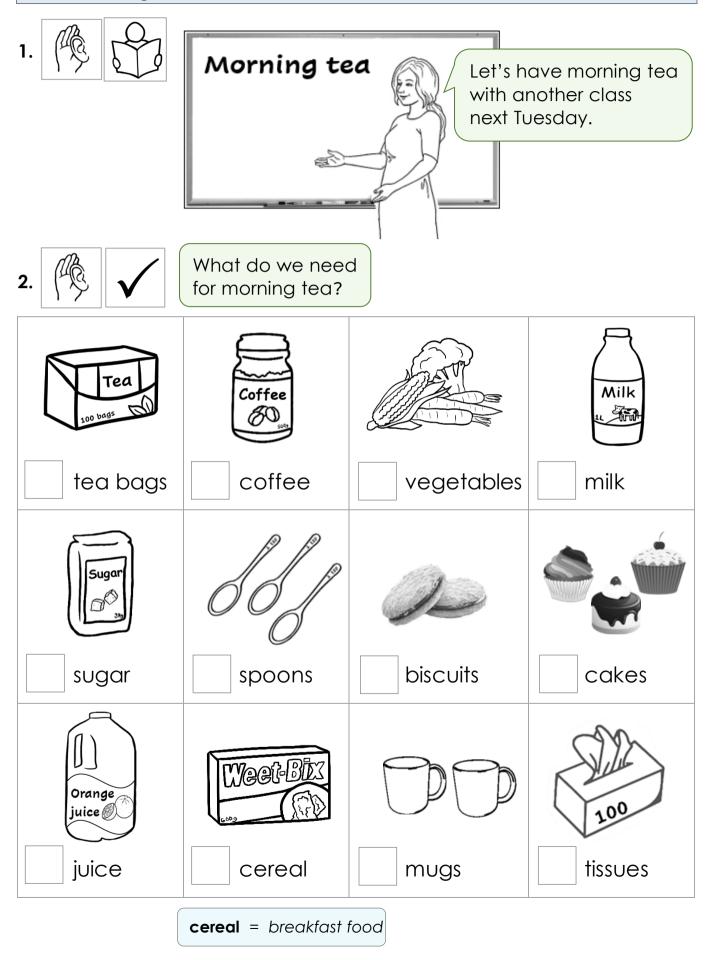

20





| 1. | 2.          |   |           |   |         |
|----|-------------|---|-----------|---|---------|
| a. | AUSTRALIA   |   |           |   |         |
|    | \$10        | + | 50c       | = | \$10.50 |
|    |             |   |           |   |         |
| b. | AUSTRALIA B | 0 |           |   |         |
|    | \$20        | + | 50c       | = | \$20.50 |
|    |             |   |           |   |         |
| c. | ALETRALIA   | 0 | ALSTRALIA |   |         |
|    | \$20        | + | \$5       | = | \$25    |
| d. | AUSTRALIA   | O |           |   |         |
|    | \$50        | + | 50c       | = | \$50.50 |
|    |             |   |           |   |         |
| e. | AUSTRALIA   |   |           |   |         |
|    | \$50        | + | \$1       | = | \$51    |





#### 9. Morning tea



Student Workbook









## 10. At a café 1. Café Let's go to a café for lunch. Good idea. Café Menu Food Drinks Sandwich \$12.00 Tea \$4.00 Salad Coffee \$10.50 \$5.00 Pizza Orange \$22.00 juice \$5.50 Eggs \$11.00 Cakes Noodles \$14.00 Chips \$6.00 Cake \$7.00 \$12.00 How much is the sandwich? 2.

How much **are** the chip**s**?

\$6.00

Student Workbook







#### 11. At a men's clothes shop









#### 12. At an office shop









#### Student Workbook



#### 13. Let's go out.



| WILDLIFE ZOO   |                |                |  |  |  |  |
|----------------|----------------|----------------|--|--|--|--|
| Prices         | Zoo<br>tickets | Bus<br>tickets |  |  |  |  |
| Adult <b>İ</b> | \$41.00        | \$6.00         |  |  |  |  |
| Concession     | \$30.00        | \$4.00