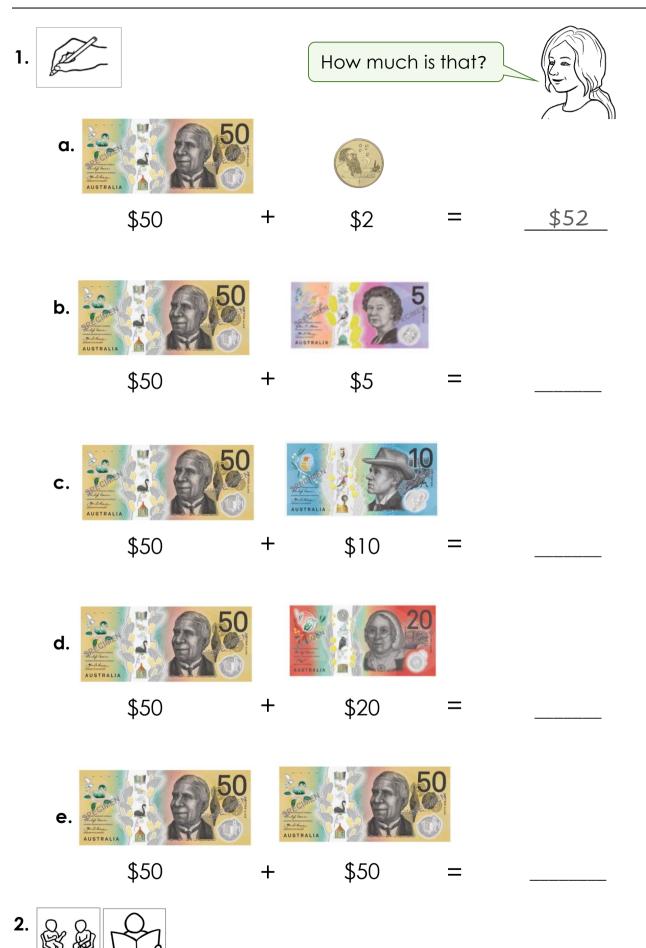

#### 7. Add the numbers.

Page 20

| 1. | 2.          |   |           |   |         |
|----|-------------|---|-----------|---|---------|
| a. | AUSTRALIA   |   |           |   |         |
|    | \$10        | + | 50c       | = | \$10.50 |
|    |             |   |           |   |         |
| b. | AUSTRALIA B | 0 |           |   |         |
|    | \$20        | + | 50c       | = | \$20.50 |
|    |             |   |           |   |         |
| c. | ALETRALIA   | 0 | ALSTRALIA |   |         |
|    | \$20        | + | \$5       | = | \$25    |
| d. | AUSTRALIA   | O |           |   |         |
|    | \$50        | + | 50c       | = | \$50.50 |
|    |             |   |           |   |         |
| e. | AUSTRALIA   |   |           |   |         |
|    | \$50        | + | \$1       | = | \$51    |