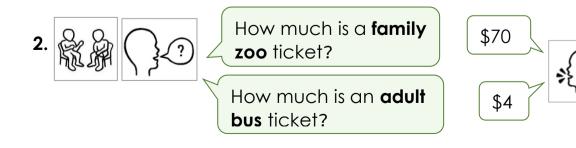

#### 13. Let's go out.

| WILDLIFE ZOO   |                |                |  |  |  |  |
|----------------|----------------|----------------|--|--|--|--|
| Prices         | Zoo<br>tickets | Bus<br>tickets |  |  |  |  |
| Adult <b>İ</b> | \$41.00        | \$6.00         |  |  |  |  |
| Concession     | \$30.00        | \$4.00         |  |  |  |  |
| Child          | \$21.00        | \$3.50         |  |  |  |  |
| Family         | \$85.00        | \$13.00        |  |  |  |  |