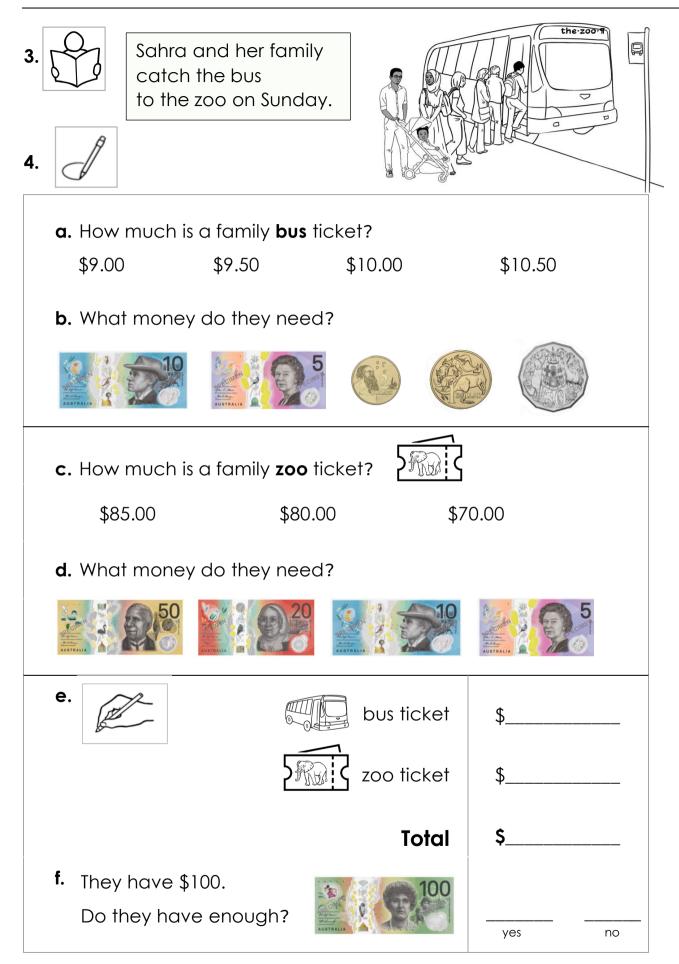

#### 13. Let's go out.

| WILDLIFE ZOO   |                |                |  |  |  |  |
|----------------|----------------|----------------|--|--|--|--|
| Prices         | Zoo<br>tickets | Bus<br>tickets |  |  |  |  |
| Adult <b>İ</b> | \$41.00        | \$6.00         |  |  |  |  |
| Concession     | \$30.00        | \$4.00         |  |  |  |  |
| Child          | \$21.00        | \$3.50         |  |  |  |  |
| Family         | \$85.00        | \$13.00        |  |  |  |  |