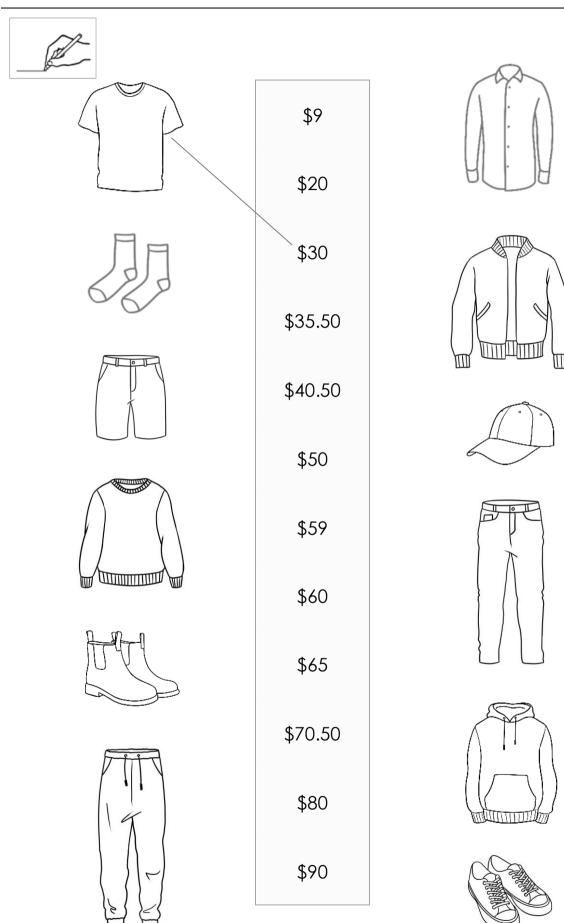

|         |
| c. | ALETRALIA   | 0 | ALSTRALIA |   |         |
|    | \$20        | + | \$5       | = | \$25    |
| d. | AUSTRALIA   | O |           |   |         |
|    | \$50        | + | 50c       | = | \$50.50 |
|    |             |   |           |   |         |
| e. | AUSTRALIA   |   |           |   |         |
|    | \$50        | + | \$1       | = | \$51    |





#### 9. Morning tea



Student Workbook









## 10. At a café 1. Café Let's go to a café for lunch. Good idea. Café Menu Food Drinks Sandwich \$12.00 Tea \$4.00 Salad Coffee \$10.50 \$5.00 Pizza Orange \$22.00 juice \$5.50 Eggs \$11.00 Cakes Noodles \$14.00 Chips \$6.00 Cake \$7.00 \$12.00 How much is the sandwich? 2.

How much **are** the chip**s**?

\$6.00

Student Workbook







#### 11. At a men's clothes shop









#### 12. At an office shop









#### Student Workbook



#### 13. Let's go out.



| WILDLIFE ZOO   |                |                |  |  |  |  |
|----------------|----------------|----------------|--|--|--|--|
| Prices         | Zoo<br>tickets | Bus<br>tickets |  |  |  |  |
| Adult <b>İ</b> | \$41.00        | \$6.00         |  |  |  |  |
| Concession     | \$30.00        | \$4.00         |  |  |  |  |
| Child          | \$21.00        | \$3.50         |  |  |  |  |
| Family         | \$85.00        | \$13.00        |  |  |  |  |













2.