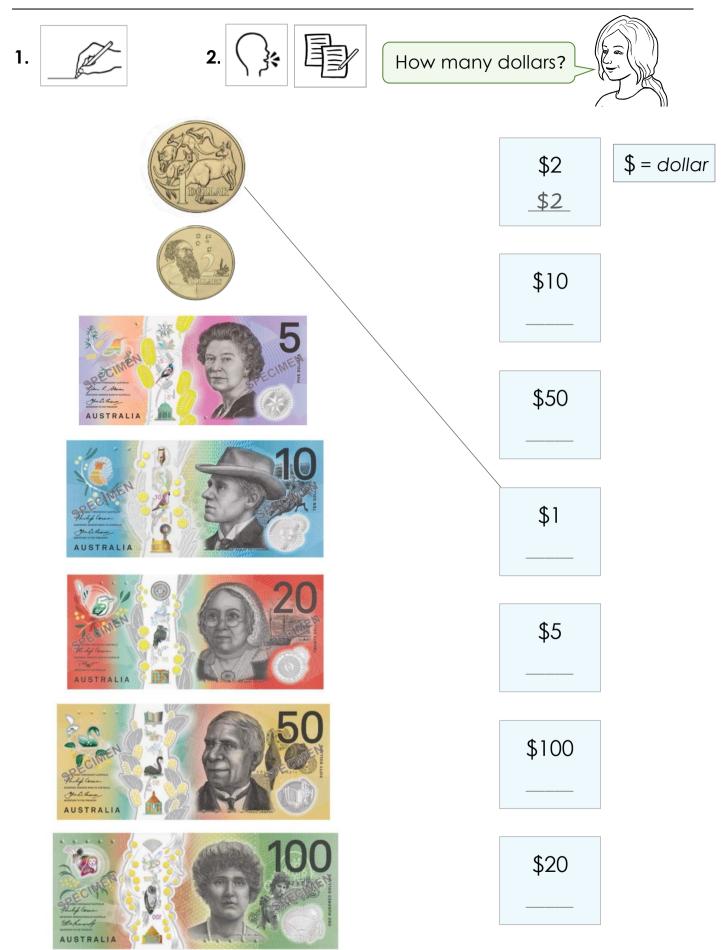

|    |    |    |    | I  |



| 50 | 51 | 52 |    | 54 |    | 56 | 57 |    | 59 |
|----|----|----|----|----|----|----|----|----|----|
| 60 | 61 |    | 63 |    | 65 | 66 |    | 68 |    |
|    | 71 | 72 |    | 74 | 75 |    | 77 |    | 79 |
| 80 |    | 82 | 83 | 84 |    | 86 |    | 88 | 89 |
| 90 | 91 |    | 93 |    | 95 |    | 97 | 98 |    |
|    |    |    |    |    |    |    |    |    |    |







### 5. Did you say 15 or 50?





| g. | h. | i. | j. | k. | Ι. |
|----|----|----|----|----|----|
|    |    |    |    |    |    |
|    |    |    |    |    |    |

## **Before and after** 6. What's the number before 57 1. and the number after 57? before after 56 57 58 (the number) 2. before after 49 50 51 a. 65 b. 74 С. 88 d. 91 e. 69 f. 70 g. 99 h.



#### 7. Add the numbers.







Page 20





| 1. | 2.          |   |           |   |         |
|----|-------------|---|-----------|---|---------|
| a. | AUSTRALIA   |   |           |   |         |
|    | \$10        | + | 50c       | = | \$10.50 |
|    |             |   |           |   |         |
| b. | AUSTRALIA B | 0 |           |   |         |
|    | \$20        | + | 50c       | = | \$20.50 |
|    |             |   |           |   |         |
| c. | ALETRALIA   | 0 | ALSTRALIA |   |         |
|    | \$20        | + | \$5       | = | \$25    |
| d. | AUSTRALIA   | O |           |   |         |
|    | \$50        | + | 50c       | = | \$50.50 |
|    |             |   |           |   |         |
| e. | AUSTRALIA   |   |           |   |         |
|    | \$50        | + | \$1       | = | \$51    |





#### 9. Morning tea



Stu