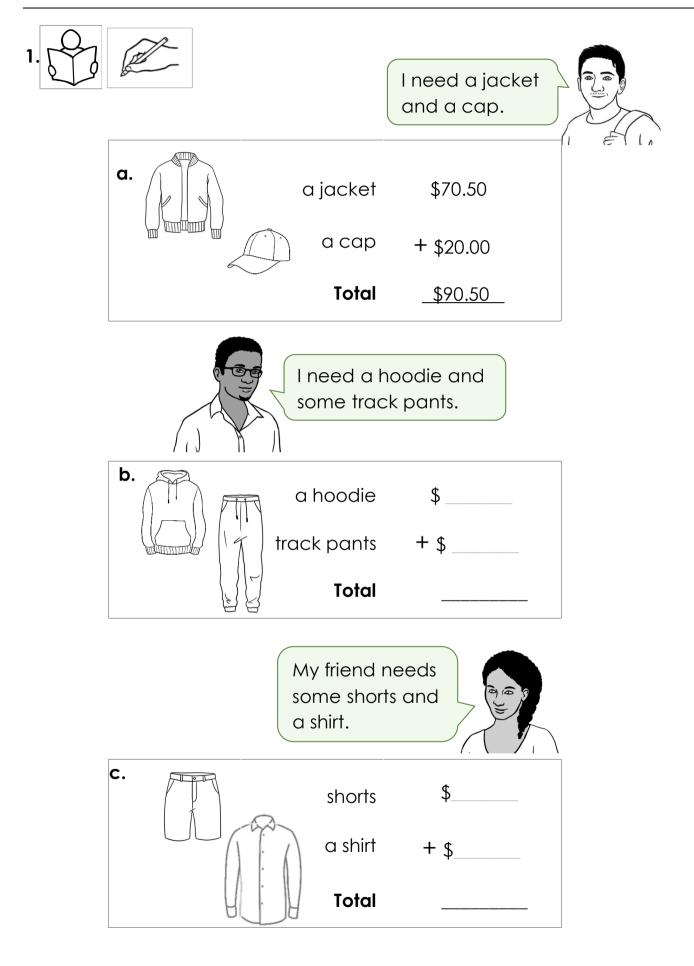

|
| c. | ALETRALIA   | 0 | ALSTRALIA |   |         |
|    | \$20        | + | \$5       | = | \$25    |
| d. | AUSTRALIA   | O |           |   |         |
|    | \$50        | + | 50c       | = | \$50.50 |
|    |             |   |           |   |         |
| e. | AUSTRALIA   |   |           |   |         |
|    | \$50        | + | \$1       | = | \$51    |





#### 9. Morning tea



Student Workbook









## 10. At a café 1. Café Let's go to a café for lunch. Good idea. Café Menu Food Drinks Sandwich \$12.00 Tea \$4.00 Salad Coffee \$10.50 \$5.00 Pizza Orange \$22.00 juice \$5.50 Eggs \$11.00 Cakes Noodles \$14.00 Chips \$6.00 Cake \$7.00 \$12.00 How much is the sandwich? 2.

How much **are** the chip**s**?

\$6.00

Student Workbook







#### 11. At a men's clothes shop









#### 12. At an office shop









#### Student Workbook



#### 13. Let's go out.



| WILDLIFE ZOO   |                |                |  |  |  |  |
|----------------|----------------|----------------|--|--|--|--|
| Prices         | Zoo<br>tickets | Bus<br>tickets |  |  |  |  |
| Adult <b>İ</b> | \$41.00        | \$6.00         |  |  |  |  |
| Concession     | \$30.00        | \$4.00         |  |  |  |  |
| Child          | \$21.00        | \$3.50         |  |  |  |  |
| Family         | \$85.00        | \$13.00        |  |  |  |  |













2.