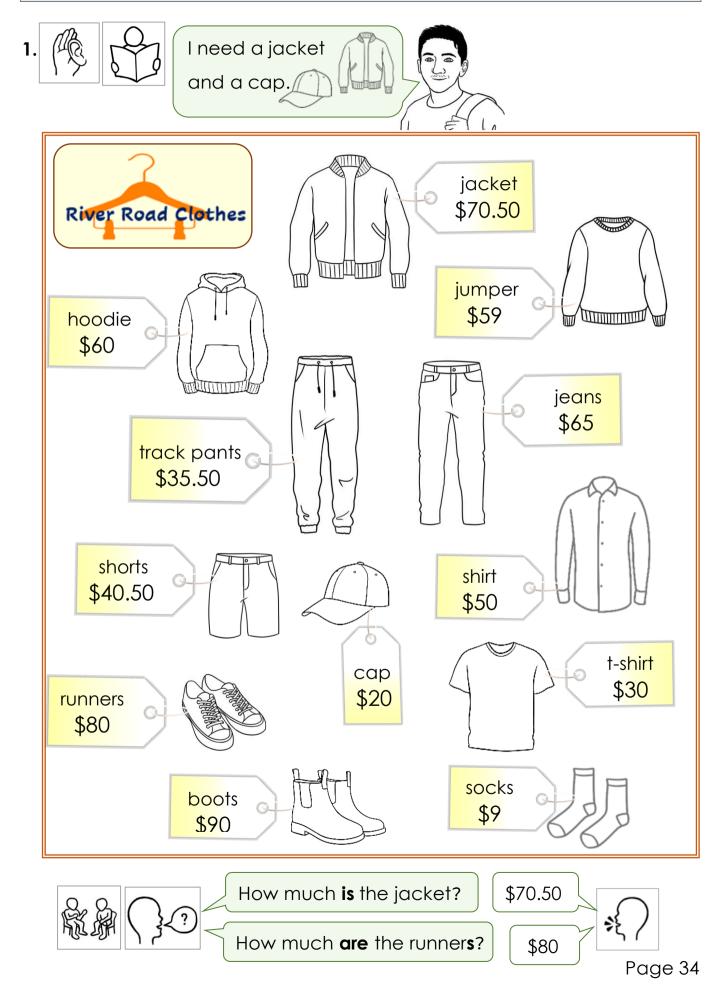

|         |
| c. | ALETRALIA   | 0 | ALSTRALIA |   |         |
|    | \$20        | + | \$5       | = | \$25    |
| d. | AUSTRALIA   | O |           |   |         |
|    | \$50        | + | 50c       | = | \$50.50 |
|    |             |   |           |   |         |
| e. | AUSTRALIA   |   |           |   |         |
|    | \$50        | + | \$1       | = | \$51    |





#### 9. Morning tea



Student Workbook









## 10. At a café 1. Café Let's go to a café for lunch. Good idea. Café Menu Food Drinks Sandwich \$12.00 Tea \$4.00 Salad Coffee \$10.50 \$5.00 Pizza Orange \$22.00 juice \$5.50 Eggs \$11.00 Cakes Noodles \$14.00 Chips \$6.00 Cake \$7.00 \$12.00 How much is the sandwich? 2.

How much **are** the chip**s**?

\$6.00

Student Workbook







#### 11. At a men's clothes shop









#### 12. At an office shop









#### Student Workbook



#### 13. Let's go out.



| WILDLIFE ZOO   |                |                |  |  |  |  |
|----------------|----------------|----------------|--|--|--|--|
| Prices         | Zoo<br>tickets | Bus<br>tickets |  |  |  |  |
| Adult <b>İ</b> | \$41.00        | \$6.00         |  |  |  |  |
| Concession     | \$30.00        | \$4.00         |  |  |  |  |
| Child          | \$21.00        | \$3.50         |  |  |  |  |
| Family         | \$85.00        | \$13.00        |  |  |  |  |













2.