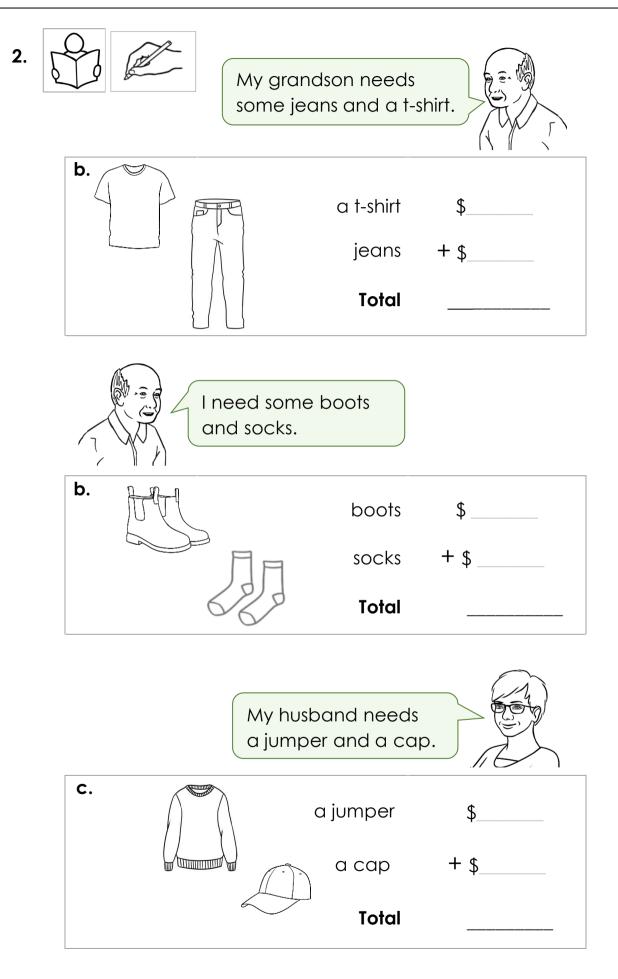

|
| c. | ALETRALIA   | 0 | ALSTRALIA |   |         |
|    | \$20        | + | \$5       | = | \$25    |
| d. | AUSTRALIA   | O |           |   |         |
|    | \$50        | + | 50c       | = | \$50.50 |
|    |             |   |           |   |         |
| e. | AUSTRALIA   |   |           |   |         |
|    | \$50        | + | \$1       | = | \$51    |





#### 9. Morning tea



Student Workbook









## 10. At a café 1. Café Let's go to a café for lunch. Good idea. Café Menu Food Drinks Sandwich \$12.00 Tea \$4.00 Salad Coffee \$10.50 \$5.00 Pizza Orange \$22.00 juice \$5.50 Eggs \$11.00 Cakes Noodles \$14.00 Chips \$6.00 Cake \$7.00 \$12.00 How much is the sandwich? 2.

How much **are** the chip**s**?

\$6.00

Student Workbook







#### 11. At a men's clothes shop









#### 12. At an office shop









#### Student Workbook



#### 13. Let's go out.



| WILDLIFE ZOO   |                |                |  |  |  |  |
|----------------|----------------|----------------|--|--|--|--|
| Prices         | Zoo<br>tickets | Bus<br>tickets |  |  |  |  |
| Adult <b>İ</b> | \$41.00        | \$6.00         |  |  |  |  |
| Concession     | \$30.00        | \$4.00         |  |  |  |  |
| Child          | \$21.00        | \$3.50         |  |  |  |  |
| Family         | \$85.00        | \$13.00        |  |  |  |  |













2.