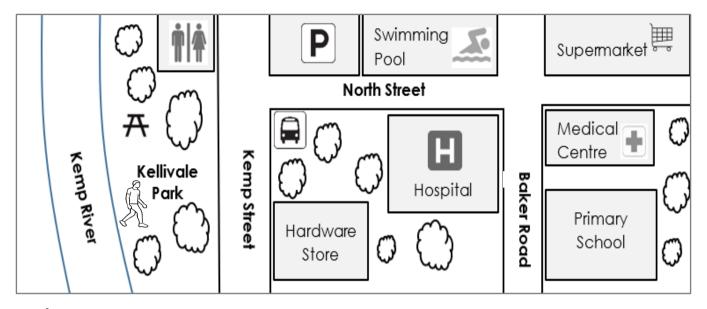

### Circle.

5.

Supermarket Hardware Store Cafe 1. Primary School Medical Centre Parking 2. Hospital Swimming Pool 3. Toilets Hardware Store Swimming pool Kellivale Park 4. Hardware store Primary school Parking