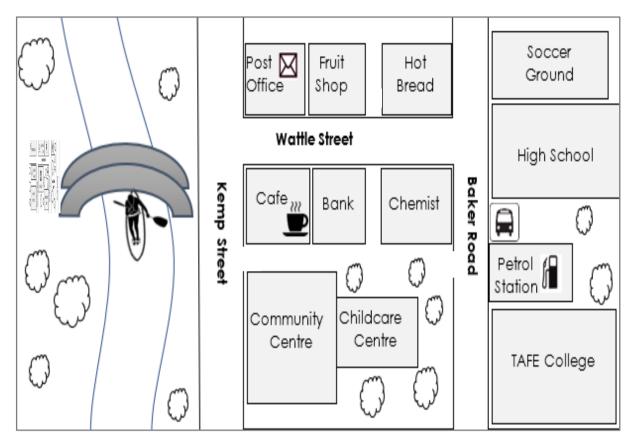

肁 Copy.

The man is **in** the park.

The park is **next to** the river.

The man walks **through** the park to the toilets.

| 1. | Chemist          | Hot bread        | Café        |
|----|------------------|------------------|-------------|
| 2. | Petrol Station   | Bank             | Fruit Shop  |
| 3. | Fruit Shop       | Post Office      | Chemist     |
| 4. | TAFE College     | Community Centre | High School |
| 5. | Childcare Centre | Soccer Ground    | Fruit Shop  |
| 6. | Soccer ground    | Petrol Station   | High School |