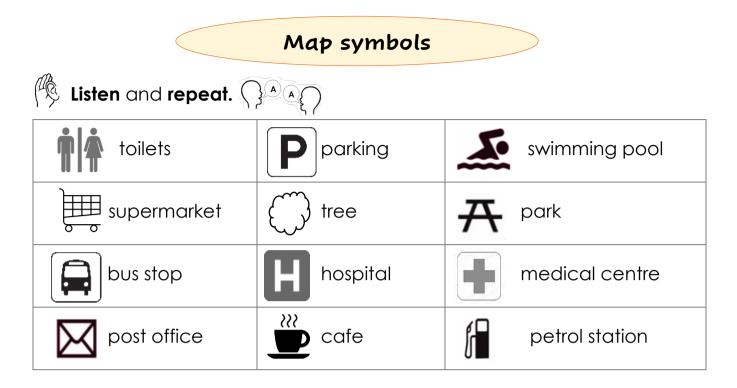

🥟 Write.

| cafe                                    | <b></b> |  |  |  |  |
|-----------------------------------------|---------|--|--|--|--|
|                                         | Ρ       |  |  |  |  |
| f -                                     |         |  |  |  |  |
| H                                       |         |  |  |  |  |
| <b>†</b>   <b>†</b>                     | Æ       |  |  |  |  |
|                                         |         |  |  |  |  |
| Work with a partner. Point to a symbol. |         |  |  |  |  |
| Ask What is this?                       |         |  |  |  |  |