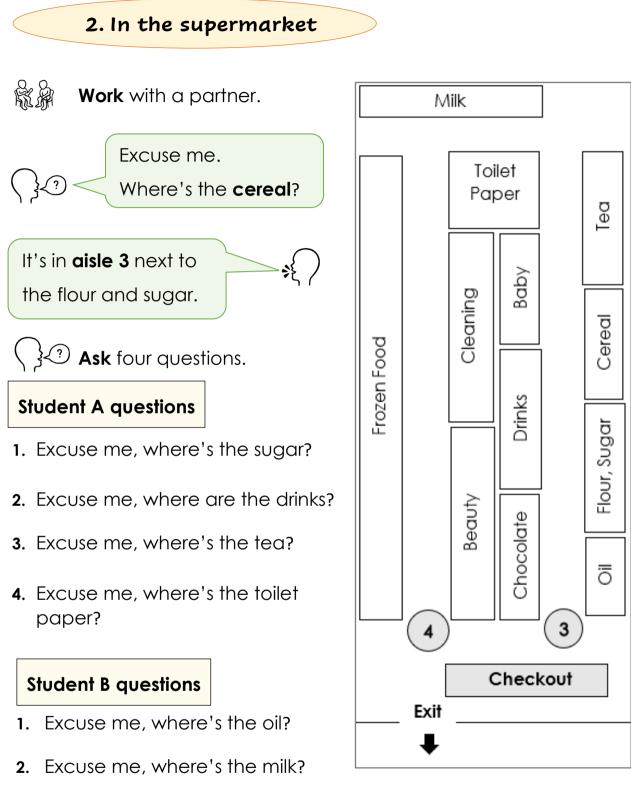

- 3. Excuse me, where's the baby food?
- 4. Excuse me, where's the frozen food?
- 🖗 **Listen** to your partner.