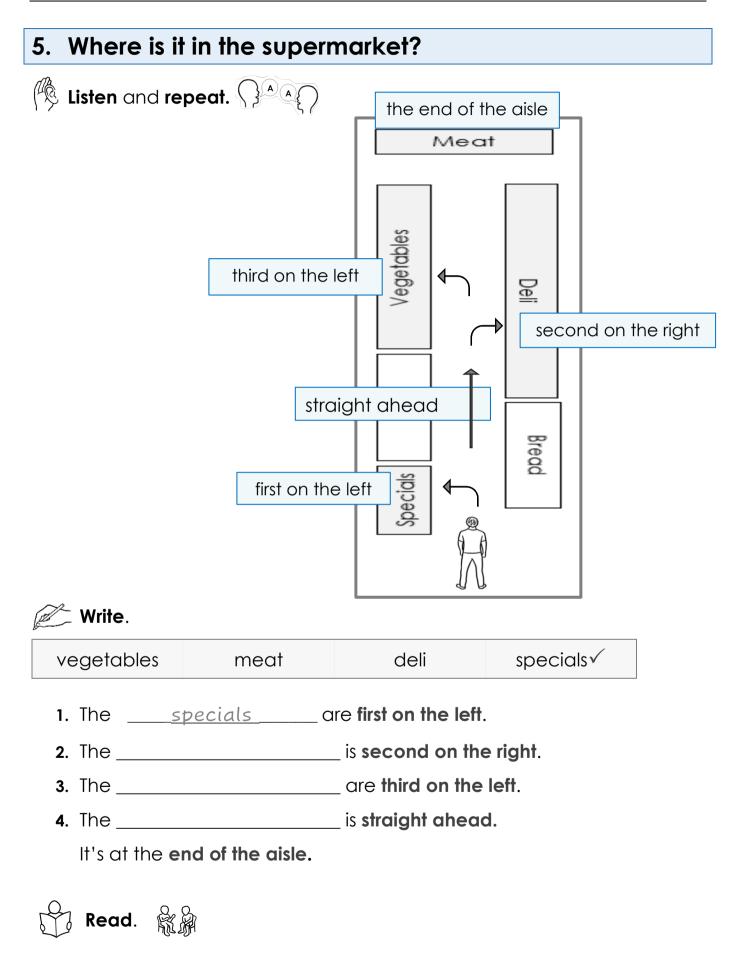

- 3. Excuse me, where's the baby food?
- 4. Excuse me, where's the frozen food?
- 🖗 **Listen** to your partner.