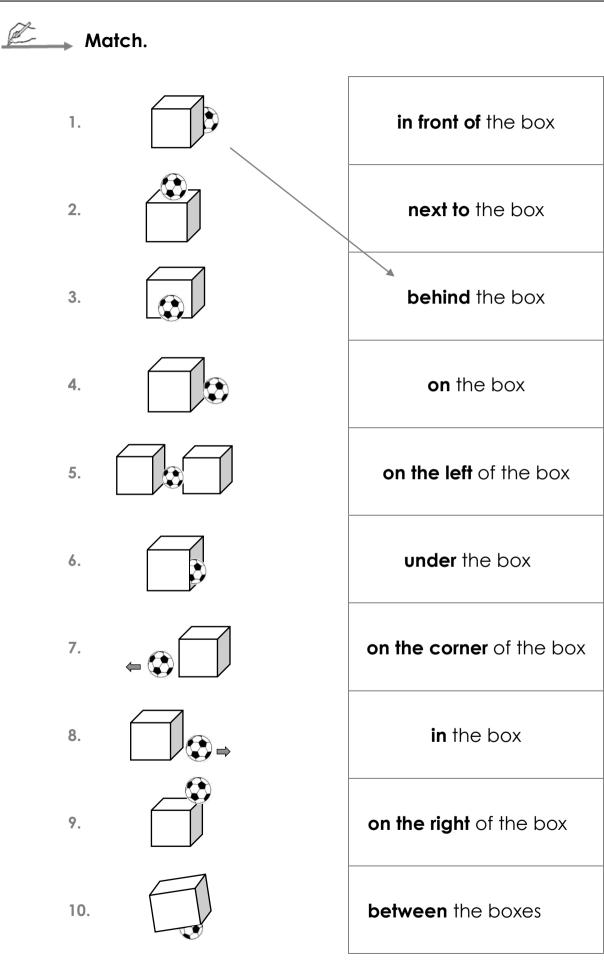

#### 1. Where's the ball?

on the box

in the box

next to the box

<u>on the box</u>

behind the box

in front of the box

between the boxes

on the right of the box

on the corner of the box

**under** the box

| C Write                                                                                        | 9.                    |            |                      |                  |  |
|------------------------------------------------------------------------------------------------|-----------------------|------------|----------------------|------------------|--|
| on                                                                                             | between               | in         | behind               | in front of      |  |
| on                                                                                             | between               | under      | next to $\checkmark$ | on the corner of |  |
| 1. The ch                                                                                      | nair is <u>next t</u> | o the desk | •                    |                  |  |
| <b>2</b> . The la                                                                              | ptop is               | the desk.  |                      |                  |  |
| <b>3</b> . The mo                                                                              | ouse is               | th         | e laptop and t       | ne notebook.     |  |
| 4. The pe                                                                                      | en is the             | notebook.  |                      |                  |  |
| 5. The bo                                                                                      | ackpack is            |            |                      | the desk.        |  |
| 6. The U                                                                                       | SB is                 | the        | ruler and the la     | ptop.            |  |
| <b>7</b> . The b                                                                               | ox is                 | the de     | sk.                  |                  |  |
| 8. The b                                                                                       | ooks are              |            |                      | the desk.        |  |
| 9. The b                                                                                       | all is                | the desk   | κ.                   |                  |  |
| 10. The p                                                                                      | hone is               | the back   | pack.                |                  |  |
| Read                                                                                           |                       |            |                      |                  |  |
| What's <b>on</b> the desk?<br>What's <b>on the left</b> and <b>on the right</b> of the laptop? |                       |            |                      |                  |  |
| or                                                                                             | the left              |            |                      | on the right     |  |
| the                                                                                            | e books               |            |                      |                  |  |