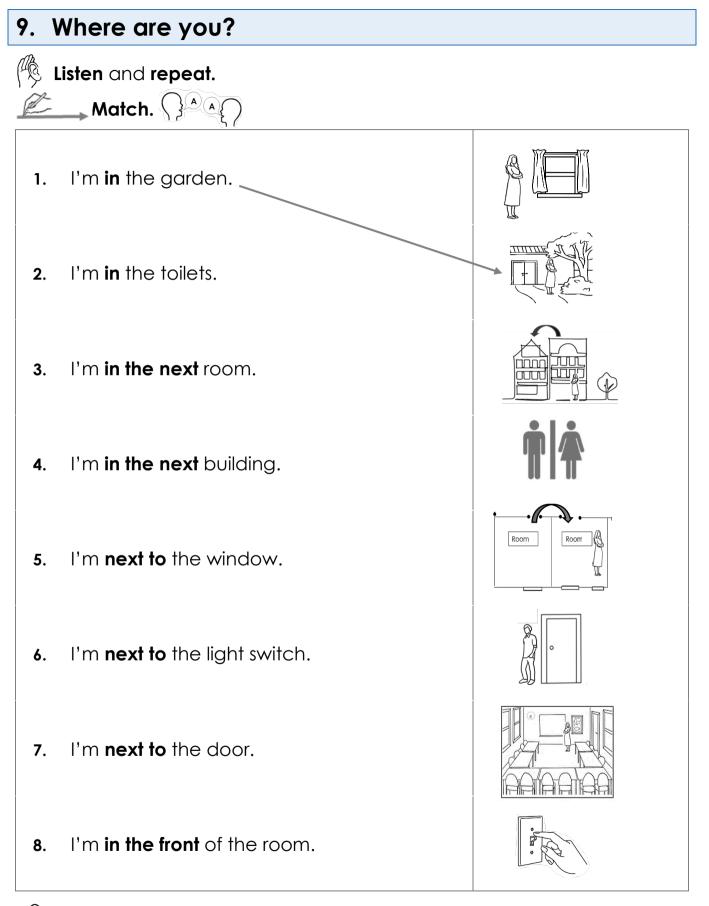

|         |  |  |  |  |



Listen.



### Circle.

5.

Supermarket Hardware Store Cafe 1. Primary School Medical Centre Parking 2. Hospital Swimming Pool 3. Toilets Hardware Store Swimming pool Kellivale Park 4. Hardware store Primary school Parking



肁 Copy.

The man is **in** the park.

The park is **next to** the river.

The man walks **through** the park to the toilets.







| 1. | Chemist          | Hot bread        | Café        |
|----|------------------|------------------|-------------|
| 2. | Petrol Station   | Bank             | Fruit Shop  |
| 3. | Fruit Shop       | Post Office      | Chemist     |
| 4. | TAFE College     | Community Centre | High School |
| 5. | Childcare Centre | Soccer Ground    | Fruit Shop  |
| 6. | Soccer ground    | Petrol Station   | High School |





Write.

|     | in√           | behind      | behind       | next to  |
|-----|---------------|-------------|--------------|----------|
|     |               |             |              | TIEXI IO |
|     | in front of   | in front of | on           |          |
| 1.  | I'm <u>in</u> | _ the car.  |              |          |
| 2.  | l'm           | the car.    | G            |          |
| 3.  | l'm           | the cupb    | oard.        |          |
| 4.  | l'm           |             | the whiteboc | ard.     |
| 5.  | l'm           | th          | e desk.      |          |
| 6.  | l'm           |             | the desk.    | TE       |
| 7.  | l'm           | the chair.  |              | A        |
| R C | ] Read. 🕅     |             |              |          |

#### 10. Where are