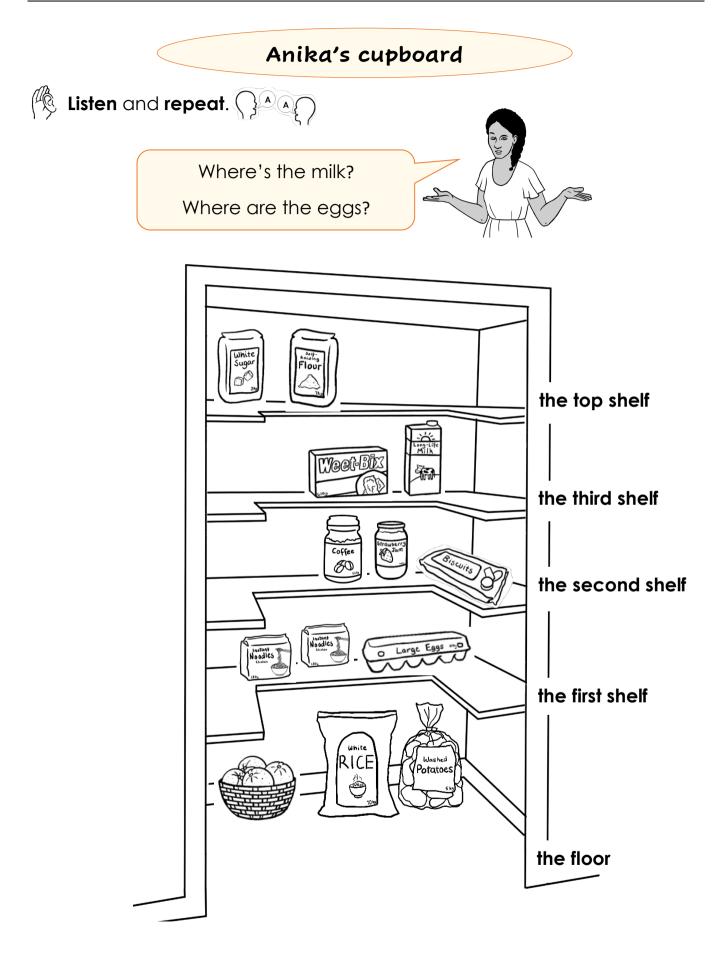

#### 4. Where is it in the cupboard?

| A. |     | Look in the cupboard.                           |
|----|-----|-------------------------------------------------|
|    | T   | Write.                                          |
| 1. | Whe | ere's the milk? It's <b>on</b> the third shelf. |
| 2. | Whe | ere's the sugar? It's <b>on</b>                 |
| 3. | Whe | ere's the rice? It's <b>on</b>                  |
| 4. | Whe | ere's the coffee? It's <b>on</b>                |
| 5. | Whe | ere are the eggs? They are <b>on</b>            |
| 6. | Whe | ere are the oranges? They are <b>on</b>         |

#### Read.

| ✓ Tick yes or no.                                         | Yes          | No |
|-----------------------------------------------------------|--------------|----|
| 1. The jam is <b>on</b> the second shelf.                 | $\checkmark$ |    |
| 2. The jam is <b>between</b> the coffee and the biscuits. |              |    |
| 3. The Weet-Bix is <b>on</b> the top shelf.               |              |    |
| 4. The milk is <b>next to</b> the Weet-Bix.               |              |    |
| 5. The noodles are <b>on</b> the third shelf.             |              |    |
| 6. The potatoes are <b>on</b> the floor.                  |              |    |

**Work** with a partner.

**Ask** your partner

Where's the milk?

It's on the third shelf next to the Weet-Bix.

| Sahra's cupboard                    |                                                                                                                                                                                                                                                                                                                                                                                                                                                                                                                                                                                                                                                                                                                                                                                                                                                                                                                                                                                                                                                                                                                                                                                                                                                                                                                                                                                                                                                                                                                                                                                                                                                                                                                                                                                                                                                                                                                                                                                                                                                                                                                                                                                                                                                                                                                                                                                                                                                                                                                                                                                                                                                            |                                                               |              |  |  |
|-------------------------------------|------------------------------------------------------------------------------------------------------------------------------------------------------------------------------------------------------------------------------------------------------------------------------------------------------------------------------------------------------------------------------------------------------------------------------------------------------------------------------------------------------------------------------------------------------------------------------------------------------------------------------------------------------------------------------------------------------------------------------------------------------------------------------------------------------------------------------------------------------------------------------------------------------------------------------------------------------------------------------------------------------------------------------------------------------------------------------------------------------------------------------------------------------------------------------------------------------------------------------------------------------------------------------------------------------------------------------------------------------------------------------------------------------------------------------------------------------------------------------------------------------------------------------------------------------------------------------------------------------------------------------------------------------------------------------------------------------------------------------------------------------------------------------------------------------------------------------------------------------------------------------------------------------------------------------------------------------------------------------------------------------------------------------------------------------------------------------------------------------------------------------------------------------------------------------------------------------------------------------------------------------------------------------------------------------------------------------------------------------------------------------------------------------------------------------------------------------------------------------------------------------------------------------------------------------------------------------------------------------------------------------------------------------------|---------------------------------------------------------------|--------------|--|--|
| Listen.                             | Large Eags - 10<br>Coffee<br>Coffee<br>Coffee<br>Coffee<br>Coffee<br>Coffee<br>Coffee<br>Coffee<br>Coffee<br>Coffee<br>Coffee<br>Coffee<br>Coffee<br>Coffee<br>Coffee<br>Coffee<br>Coffee<br>Coffee<br>Coffee<br>Coffee<br>Coffee<br>Coffee<br>Coffee<br>Coffee<br>Coffee<br>Coffee<br>Coffee<br>Coffee<br>Coffee<br>Coffee<br>Coffee<br>Coffee<br>Coffee<br>Coffee<br>Coffee<br>Coffee<br>Coffee<br>Coffee<br>Coffee<br>Coffee<br>Coffee<br>Coffee<br>Coffee<br>Coffee<br>Coffee<br>Coffee<br>Coffee<br>Coffee<br>Coffee<br>Coffee<br>Coffee<br>Coffee<br>Coffee<br>Coffee<br>Coffee<br>Coffee<br>Coffee<br>Coffee<br>Coffee<br>Coffee<br>Coffee<br>Coffee<br>Coffee<br>Coffee<br>Coffee<br>Coffee<br>Coffee<br>Coffee<br>Coffee<br>Coffee<br>Coffee<br>Coffee<br>Coffee<br>Coffee<br>Coffee<br>Coffee<br>Coffee<br>Coffee<br>Coffee<br>Coffee<br>Coffee<br>Coffee<br>Coffee<br>Coffee<br>Coffee<br>Coffee<br>Coffee<br>Coffee<br>Coffee<br>Coffee<br>Coffee<br>Coffee<br>Coffee<br>Coffee<br>Coffee<br>Coffee<br>Coffee<br>Coffee<br>Coffee<br>Coffee<br>Coffee<br>Coffee<br>Coffee<br>Coffee<br>Coffee<br>Coffee<br>Coffee<br>Coffee<br>Coffee<br>Coffee<br>Coffee<br>Coffee<br>Coffee<br>Coffee<br>Coffee<br>Coffee<br>Coffee<br>Coffee<br>Coffee<br>Coffee<br>Coffee<br>Coffee<br>Coffee<br>Coffee<br>Coffee<br>Coffee<br>Coffee<br>Coffee<br>Coffee<br>Coffee<br>Coffee<br>Coffee<br>Coffee<br>Coffee<br>Coffee<br>Coffee<br>Coffee<br>Coffee<br>Coffee<br>Coffee<br>Coffee<br>Coffee<br>Coffee<br>Coffee<br>Coffee<br>Coffee<br>Coffee<br>Coffee<br>Coffee<br>Coffee<br>Coffee<br>Coffee<br>Coffee<br>Coffee<br>Coffee<br>Coffee<br>Coffee<br>Coffee<br>Coffee<br>Coffee<br>Coffee<br>Coffee<br>Coffee<br>Coffee<br>Coffee<br>Coffee<br>Coffee<br>Coffee<br>Coffee<br>Coffee<br>Coffee<br>Coffee<br>Coffee<br>Coffee<br>Coffee<br>Coffee<br>Coffee<br>Coffee<br>Coffee<br>Coffee<br>Coffee<br>Coffee<br>Coffee<br>Coffee<br>Coffee<br>Coffee<br>Coffee<br>Coffee<br>Coffee<br>Coffee<br>Coffee<br>Coffee<br>Coffee<br>Coffee<br>Coffee<br>Coffee<br>Coffee<br>Coffee<br>Coffee<br>Coffee<br>Coffee<br>Coffee<br>Coffee<br>Coffee<br>Coffee<br>Coffee<br>Coffee<br>Coffee<br>Coffee<br>Coffee<br>Coffee<br>Coffee<br>Coffee<br>Coffee<br>Coffee<br>Coffee<br>Coffee<br>Coffee<br>Coffee<br>Coffee<br>Coffee<br>Coffee<br>Coffee<br>Coffee<br>Coffee<br>Coffee<br>Coffee<br>Coffee<br>Coffee<br>Coffee<br>Coffee<br>Coffee<br>Coffee<br>Coffee<br>Coffee<br>Coffee<br>Coffee<br>Coffee<br>Coffee<br>Coffee<br>Coffee<br>Coffee<br>Coffee<br>Coffee<br>Coffee<br>Coffee<br>Coffee<br>Coffee<br>Coffee<br>Coffee<br>Coffee<br>Coffee<br>Coffee<br>Coffe | e top she<br>e third sh<br>e second<br>e first she<br>e floor | elf<br>shelf |  |  |
| ✓ Tick yes or no.                   |                                                                                                                                                                                                                                                                                                                                                                                                                                                                                                                                                                                                                                                                                                                                                                                                                                                                                                                                                                                                                                                                                                                                                                                                                                                                                                                                                                                                                                                                                                                                                                                                                                                                                                                                                                                                                                                                                                                                                                                                                                                                                                                                                                                                                                                                                                                                                                                                                                                                                                                                                                                                                                                            | Yes                                                           | No           |  |  |
| 1. The milk is on the top           | o shelf.                                                                                                                                                                                                                                                                                                                                                                                                                                                                                                                                                                                                                                                                                                                                                                                                                                                                                                                                                                                                                                                                                                                                                                                                                                                                                                                                                                                                                                                                                                                                                                                                                                                                                                                                                                                                                                                                                                                                                                                                                                                                                                                                                                                                                                                                                                                                                                                                                                                                                                                                                                                                                                                   | $\checkmark$                                                  |              |  |  |
| 2. The eggs are on the              | first shelf.                                                                                                                                                                                                                                                                                                                                                                                                                                                                                                                                                                                                                                                                                                                                                                                                                                                                                                                                                                                                                                                                                                                                                                                                                                                                                                                                                                                                                                                                                                                                                                                                                                                                                                                                                                                                                                                                                                                                                                                                                                                                                                                                                                                                                                                                                                                                                                                                                                                                                                                                                                                                                                               |                                                               |              |  |  |
| 3. The oranges are on               | the first shelf.                                                                                                                                                                                                                                                                                                                                                                                                                                                                                                                                                                                                                                                                                                                                                                                                                                                                                                                                                                                                                                                                                                                                                                                                                                                                                                                                                                                                                                                                                                                                                                                                                                                                                                                                                                                                                                                                                                                                                                                                                                                                                                                                                                                                                                                                                                                                                                                                                                                                                                                                                                                                                                           |                                                               |              |  |  |
| 4. The coffee is next to            | the oranges.                                                                                                                                                                                                                                                                                                                                                                                                                                                                                                                                                                                                                                                                                                                                                                                                                                                                                                                                                                                                                                                                                                                                                                                                                                                                                                                                                                                                                                                                                                                                                                                                                                                                                                                                                                                                                                                                                                                                                                                                                                                                                                                                                                                                                                                                                                                                                                                                                                                                                                                                                                                                                                               |                                                               |              |  |  |
| 5. The jam is between               | the noodles and the biscui                                                                                                                                                                                                                                                                                                                                                                                                                                                                                                                                                                                                                                                                                                                                                                                                                                                                                                                                                                                                                                                                                                                                                                                                                                                                                                                                                                                                                                                                                                                                                                                                                                                                                                                                                                                                                                                                                                                                                                                                                                                                                                                                                                                                                                                                                                                                                                                                                                                                                                                                                                                                                                 | ts.                                                           |              |  |  |
| 6. The rice is behind the potatoes. |                                                                                                                                                                                                                                                                                                                                                                                                                                                                                                                                                                                                                                                                                                                                                                                                                                                                                                                                                                                                                                                                                                                                                                                                                                                                                                                                                                                                                                                                                                                                                                                                                                                                                                                                                                                                                                                                                                                                                                                                                                                                                                                                                                                                                                                                                                                                                                                                                                                                                                                                                                                                                                                            |                                                               |              |  |  |
| 7. The sugar is on the third shelf. |                                                                                                                                                                                                                                                                                                                                                                                                                                                                                                                                                                                                                                                                                                                                                                                                                                                                                                                                                                                                                                                                                                                                                                                                                                                                                                                                                                                                                                                                                                                                                                                                                                                                                                                                                                                                                                                                                                                                                                                                                                                                                                                                                                                                                                                                                                                                                                                                                                                                                                                                                                                                                                                            |                                                               |              |  |  |
|                                     |                                                                                                                                                                                                                                                                                                                                                                                                                                                                                                                                                                                                                                                                                                                                                                                                                                                                                                                                                                                                                                                                                                                                                                                                                                                                                                                                                                                                                                                                                                                                                                                                                                                                                                                                                                                                                                                                                                                                                                                                                                                                                                                                                                                                                                                                                                                                                                                                                                                                                                                                                                                                                                                            |                                                               |              |  |  |