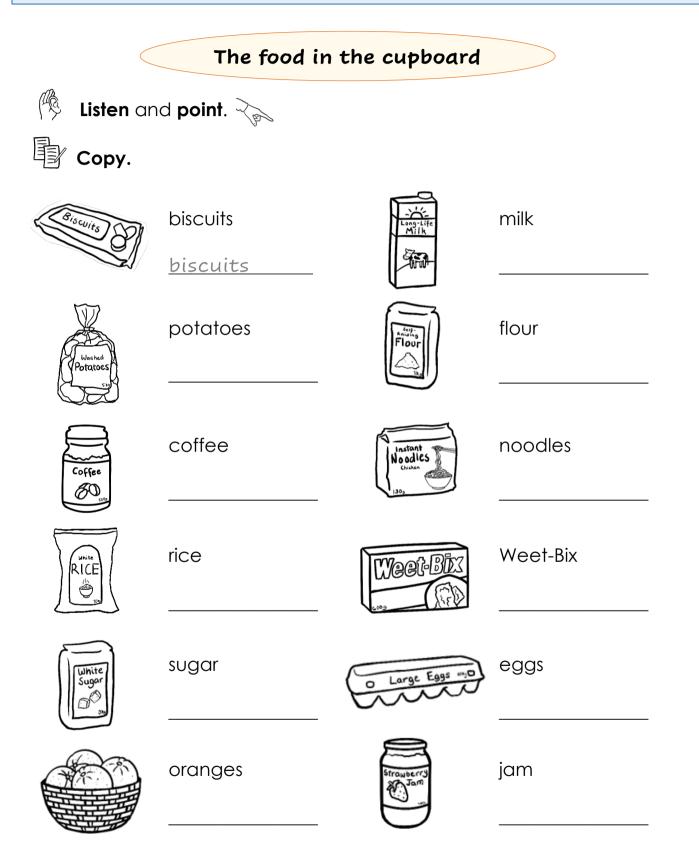

#### 4. Where is it in the cupboard?

| A. |     | Look in the cupboard.                           |
|----|-----|-------------------------------------------------|
|    | T   | Write.                                          |
| 1. | Whe | ere's the milk? It's <b>on</b> the third shelf. |
| 2. | Whe | ere's the sugar? It's <b>on</b>                 |
| 3. | Whe | ere's the rice? It's <b>on</b>                  |
| 4. | Whe | ere's the coffee? It's <b>on</b>                |
| 5. | Whe | ere are the eggs? They are <b>on</b>            |
| 6. | Whe | ere are the oranges? They are <b>on</b>         |

#### Read.

| ✓ Tick yes or no.                                         | Yes          | No |
|-----------------------------------------------------------|--------------|----|
| 1. The jam is <b>on</b> the second shelf.                 | $\checkmark$ |    |
| 2. The jam is <b>between</b> the coffee and the biscuits. |              |    |
| 3. The Weet-Bix is <b>on</b> the top shelf.               |              |    |
| 4. The milk is <b>next to</b> the Weet-Bix.               |              |    |
| 5. The noodles are <b>on</b> the third shelf.             |              |    |
| 6. The potatoes are <b>on</b> the floor.                  |              |    |

**Work** with a partner.

**Ask** your partner

Where's the milk?

It's on the third shelf next to the Weet-Bix.

| Sahra's cupboard                    |                                                                                                                                                                                                                                                                                                                                                                                                                                                                                                                                                                                                                                                                                                                                                                                                                                                                                                                                                                                                                                                                                                                                                                                                                                                                                                                                                                                                                                                                                                                                                                                                                                                                                                                                                                                                                                                                                                                                                                                                                                                                                                                                                                                                                                                                                                                                                                                                                                                                                                                                                                                                                                                            |                                                               |              |  |  |
|-------------------------------------|------------------------------------------------------------------------------------------------------------------------------------------------------------------------------------------------------------------------------------------------------------------------------------------------------------------------------------------------------------------------------------------------------------------------------------------------------------------------------------------------------------------------------------------------------------------------------------------------------------------------------------------------------------------------------------------------------------------------------------------------------------------------------------------------------------------------------------------------------------------------------------------------------------------------------------------------------------------------------------------------------------------------------------------------------------------------------------------------------------------------------------------------------------------------------------------------------------------------------------------------------------------------------------------------------------------------------------------------------------------------------------------------------------------------------------------------------------------------------------------------------------------------------------------------------------------------------------------------------------------------------------------------------------------------------------------------------------------------------------------------------------------------------------------------------------------------------------------------------------------------------------------------------------------------------------------------------------------------------------------------------------------------------------------------------------------------------------------------------------------------------------------------------------------------------------------------------------------------------------------------------------------------------------------------------------------------------------------------------------------------------------------------------------------------------------------------------------------------------------------------------------------------------------------------------------------------------------------------------------------------------------------------------------|---------------------------------------------------------------|--------------|--|--|
| Listen.                             | Large Eags - 10<br>Coffee<br>Coffee<br>Coffee<br>Coffee<br>Coffee<br>Coffee<br>Coffee<br>Coffee<br>Coffee<br>Coffee<br>Coffee<br>Coffee<br>Coffee<br>Coffee<br>Coffee<br>Coffee<br>Coffee<br>Coffee<br>Coffee<br>Coffee<br>Coffee<br>Coffee<br>Coffee<br>Coffee<br>Coffee<br>Coffee<br>Coffee<br>Coffee<br>Coffee<br>Coffee<br>Coffee<br>Coffee<br>Coffee<br>Coffee<br>Coffee<br>Coffee<br>Coffee<br>Coffee<br>Coffee<br>Coffee<br>Coffee<br>Coffee<br>Coffee<br>Coffee<br>Coffee<br>Coffee<br>Coffee<br>Coffee<br>Coffee<br>Coffee<br>Coffee<br>Coffee<br>Coffee<br>Coffee<br>Coffee<br>Coffee<br>Coffee<br>Coffee<br>Coffee<br>Coffee<br>Coffee<br>Coffee<br>Coffee<br>Coffee<br>Coffee<br>Coffee<br>Coffee<br>Coffee<br>Coffee<br>Coffee<br>Coffee<br>Coffee<br>Coffee<br>Coffee<br>Coffee<br>Coffee<br>Coffee<br>Coffee<br>Coffee<br>Coffee<br>Coffee<br>Coffee<br>Coffee<br>Coffee<br>Coffee<br>Coffee<br>Coffee<br>Coffee<br>Coffee<br>Coffee<br>Coffee<br>Coffee<br>Coffee<br>Coffee<br>Coffee<br>Coffee<br>Coffee<br>Coffee<br>Coffee<br>Coffee<br>Coffee<br>Coffee<br>Coffee<br>Coffee<br>Coffee<br>Coffee<br>Coffee<br>Coffee<br>Coffee<br>Coffee<br>Coffee<br>Coffee<br>Coffee<br>Coffee<br>Coffee<br>Coffee<br>Coffee<br>Coffee<br>Coffee<br>Coffee<br>Coffee<br>Coffee<br>Coffee<br>Coffee<br>Coffee<br>Coffee<br>Coffee<br>Coffee<br>Coffee<br>Coffee<br>Coffee<br>Coffee<br>Coffee<br>Coffee<br>Coffee<br>Coffee<br>Coffee<br>Coffee<br>Coffee<br>Coffee<br>Coffee<br>Coffee<br>Coffee<br>Coffee<br>Coffee<br>Coffee<br>Coffee<br>Coffee<br>Coffee<br>Coffee<br>Coffee<br>Coffee<br>Coffee<br>Coffee<br>Coffee<br>Coffee<br>Coffee<br>Coffee<br>Coffee<br>Coffee<br>Coffee<br>Coffee<br>Coffee<br>Coffee<br>Coffee<br>Coffee<br>Coffee<br>Coffee<br>Coffee<br>Coffee<br>Coffee<br>Coffee<br>Coffee<br>Coffee<br>Coffee<br>Coffee<br>Coffee<br>Coffee<br>Coffee<br>Coffee<br>Coffee<br>Coffee<br>Coffee<br>Coffee<br>Coffee<br>Coffee<br>Coffee<br>Coffee<br>Coffee<br>Coffee<br>Coffee<br>Coffee<br>Coffee<br>Coffee<br>Coffee<br>Coffee<br>Coffee<br>Coffee<br>Coffee<br>Coffee<br>Coffee<br>Coffee<br>Coffee<br>Coffee<br>Coffee<br>Coffee<br>Coffee<br>Coffee<br>Coffee<br>Coffee<br>Coffee<br>Coffee<br>Coffee<br>Coffee<br>Coffee<br>Coffee<br>Coffee<br>Coffee<br>Coffee<br>Coffee<br>Coffee<br>Coffee<br>Coffee<br>Coffee<br>Coffee<br>Coffee<br>Coffee<br>Coffee<br>Coffee<br>Coffee<br>Coffee<br>Coffee<br>Coffee<br>Coffee<br>Coffee<br>Coffee<br>Coffee<br>Coffee<br>Coffee<br>Coffee<br>Coffee<br>Coffee<br>Coffee<br>Coffee<br>Coffee<br>Coffee<br>Coffee<br>Coffee<br>Coffee<br>Coffee<br>Coffee<br>Coffee<br>Coffee<br>Coffe | e top she<br>e third sh<br>e second<br>e first she<br>e floor | elf<br>shelf |  |  |
| ✓ Tick yes or no.                   |                                                                                                                                                                                                                                                                                                                                                                                                                                                                                                                                                                                                                                                                                                                                                                                                                                                                                                                                                                                                                                                                                                                                                                                                                                                                                                                                                                                                                                                                                                                                                                                                                                                                                                                                                                                                                                                                                                                                                                                                                                                                                                                                                                                                                                                                                                                                                                                                                                                                                                                                                                                                                                                            | Yes                                                           | No           |  |  |
| 1. The milk is on the top           | o shelf.                                                                                                                                                                                                                                                                                                                                                                                                                                                                                                                                                                                                                                                                                                                                                                                                                                                                                                                                                                                                                                                                                                                                                                                                                                                                                                                                                                                                                                                                                                                                                                                                                                                                                                                                                                                                                                                                                                                                                                                                                                                                                                                                                                                                                                                                                                                                                                                                                                                                                                                                                                                                                                                   | $\checkmark$                                                  |              |  |  |
| 2. The eggs are on the              | first shelf.                                                                                                                                                                                                                                                                                                                                                                                                                                                                                                                                                                                                                                                                                                                                                                                                                                                                                                                                                                                                                                                                                                                                                                                                                                                                                                                                                                                                                                                                                                                                                                                                                                                                                                                                                                                                                                                                                                                                                                                                                                                                                                                                                                                                                                                                                                                                                                                                                                                                                                                                                                                                                                               |                                                               |              |  |  |
| 3. The oranges are on               | the first shelf.                                                                                                                                                                                                                                                                                                                                                                                                                                                                                                                                                                                                                                                                                                                                                                                                                                                                                                                                                                                                                                                                                                                                                                                                                                                                                                                                                                                                                                                                                                                                                                                                                                                                                                                                                                                                                                                                                                                                                                                                                                                                                                                                                                                                                                                                                                                                                                                                                                                                                                                                                                                                                                           |                                                               |              |  |  |
| 4. The coffee is next to            | the oranges.                                                                                                                                                                                                                                                                                                                                                                                                                                                                                                                                                                                                                                                                                                                                                                                                                                                                                                                                                                                                                                                                                                                                                                                                                                                                                                                                                                                                                                                                                                                                                                                                                                                                                                                                                                                                                                                                                                                                                                                                                                                                                                                                                                                                                                                                                                                                                                                                                                                                                                                                                                                                                                               |                                                               |              |  |  |
| 5. The jam is between               | the noodles and the biscui                                                                                                                                                                                                                                                                                                                                                                                                                                                                                                                                                                                                                                                                                                                                                                                                                                                                                                                                                                                                                                                                                                                                                                                                                                                                                                                                                                                                                                                                                                                                                                                                                                                                                                                                                                                                                                                                                                                                                                                                                                                                                                                                                                                                                                                                                                                                                                                                                                                                                                                                                                                                                                 | ts.                                                           |              |  |  |
| 6. The rice is behind the potatoes. |                                                                                                                                                                                                                                                                                                                                                                                                                                                                                                                                                                                                                                                                                                                                                                                                                                                                                                                                                                                                                                                                                                                                                                                                                                                                                                                                                                                                                                                                                                                                                                                                                                                                                                                                                                                                                                                                                                                                                                                                                                                                                                                                                                                                                                                                                                                                                                                                                                                                                                                                                                                                                                                            |                                                               |              |  |  |
| 7. The sugar is on the third shelf. |                                                                                                                                                                                                                                                                                                                                                                                                                                                                                                                                                                                                                                                                                                                                                                                                                                                                                                                                                                                                                                                                                                                                                                                                                                                                                                                                                                                                                                                                                                                                                                                                                                                                                                                                                                                                                                                                                                                                                                                                                                                                                                                                                                                                                                                                                                                                                                                                                                                                                                                                                                                                                                                            |                                                               |              |  |  |
|                                     |                                                                                                                                                                                                                                                                                                                                                                                                                                                                                                                                                                                                                                                                                                                                                                                                                                                                                                                                                                                                                                                                                                                                                                                                                                                                                                                                                                                                                                                                                                                                                                                                                                                                                                                                                                                                                                                                                                                                                                                                                                                                                                                                                                                                                                                                                                                                                                                                                                                                                                                                                                                                                                                            |                                                               |              |  |  |