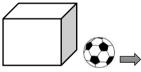

#### 1. Where's the ball?

on the box

in the box

next to the box

<u>on the box</u>

behind the box

in front of the box

between the boxes