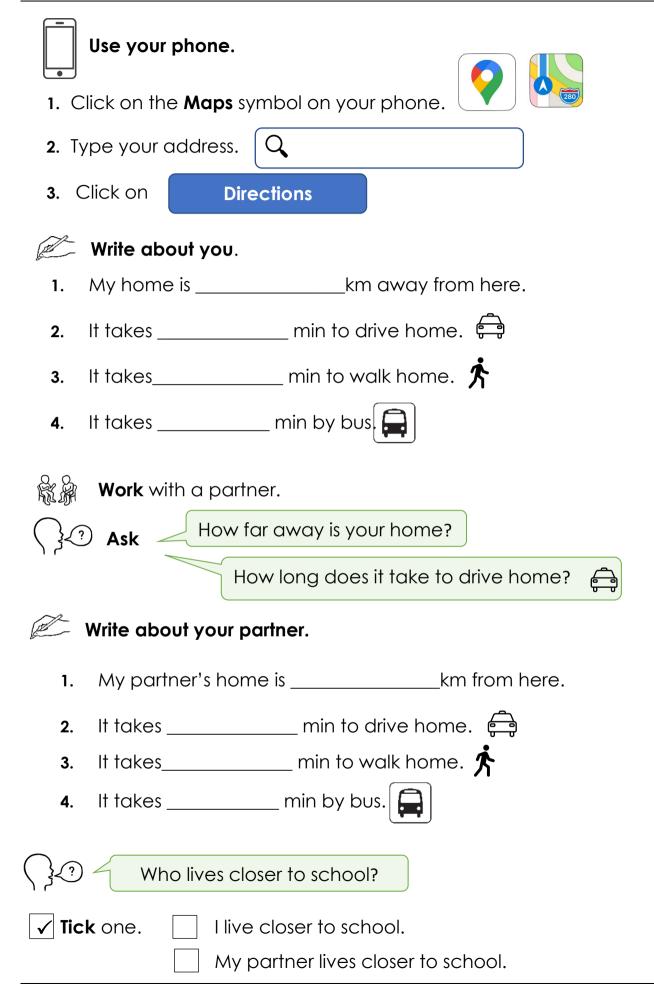

| behind      | behind       | next to  |
|-----|---------------|-------------|--------------|----------|
|     |               |             |              | TIEXI IO |
|     | in front of   | in front of | on           |          |
| 1.  | I'm <u>in</u> | _ the car.  |              |          |
| 2.  | l'm           | the car.    | G            |          |
| 3.  | l'm           | the cupb    | oard.        |          |
| 4.  | l'm           |             | the whiteboc | ard.     |
| 5.  | l'm           | th          | e desk.      |          |
| 6.  | l'm           |             | the desk.    | TE       |
| 7.  | l'm           | the chair.  |              | A        |
| R C | ] Read. 🕅     |             |              |          |

#### 10. Where are the maps on my phone?