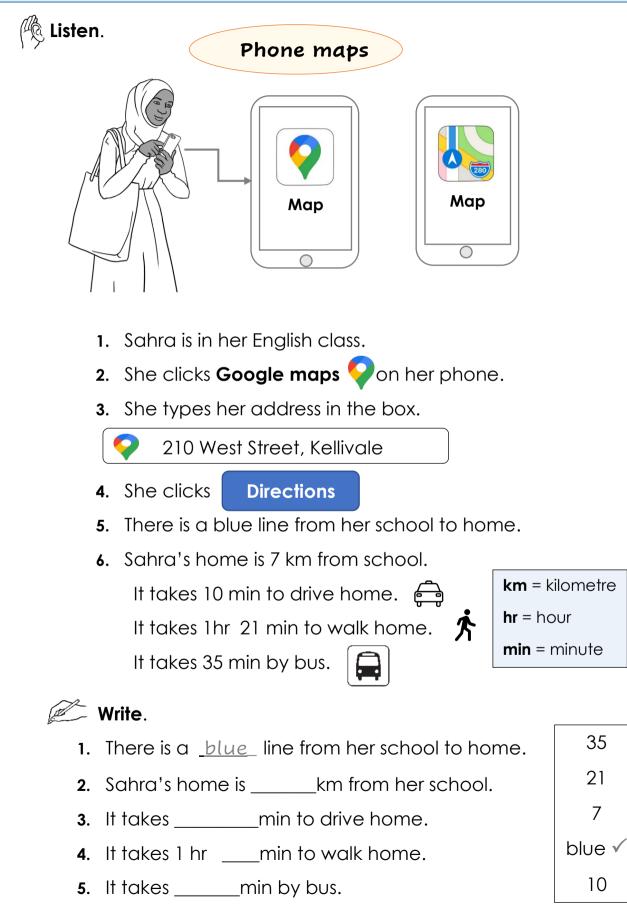

#### 10. Where are the maps on my phone?

Listen.

### Circle.

5.

Supermarket Hardware Store Cafe 1. Primary School Medical Centre Parking 2. Hospital Swimming Pool 3. Toilets Hardware Store Swimming pool Kellivale Park 4. Hardware store Primary school Parking

肁 Copy.

The man is **in** the park.

The park is **next to** the river.

The man walks **through** the park to the toilets.

| 1. | Chemist          | Hot bread        | Café        |
|----|------------------|------------------|-------------|
| 2. | Petrol Station   | Bank             | Fruit Shop  |
| 3. | Fruit Shop       | Post Office      | Chemist     |
| 4. | TAFE College     | Community Centre | High School |
| 5. | Childcare Centre | Soccer Ground    | Fruit Shop  |
| 6. | Soccer ground    | Petrol Station   | High School |

Write.

|     | in√           | behind      | behind       | next to  |
|-----|---------------|-------------|--------------|----------|
|     |               |             |              | TIEXI IO |
|     | in front of   | in front of | on           |          |
| 1.  | I'm <u>in</u> | _ the car.  |              |          |
| 2.  | l'm           | the car.    | G            |          |
| 3.  | l'm           | the cupb    | oard.        |          |
| 4.  | l'm           |             | the whiteboc | ard.     |
| 5.  | l'm           | th          | e desk.      |          |
| 6.  | l'm           |             | the desk.    | TE       |
| 7.  | l'm           | the chair.  |              | A        |
| R C | ] Read. 🕅     |             |              |          |