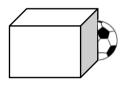

#### 1. Where's the ball?

on the box

in the box

next to the box

<u>on the box</u>

behind the box

in front of the box

between the boxes