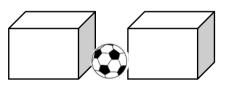

#### 1. Where's the ball?

on the box

in the box

next to the box

<u>on the box</u>

behind the box

in front of the box

between the boxes