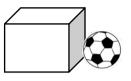

#### 1. Where's the ball?

on the box

in the box

next to the box

<u>on the box</u>

behind the box

in front of the box

between the boxes