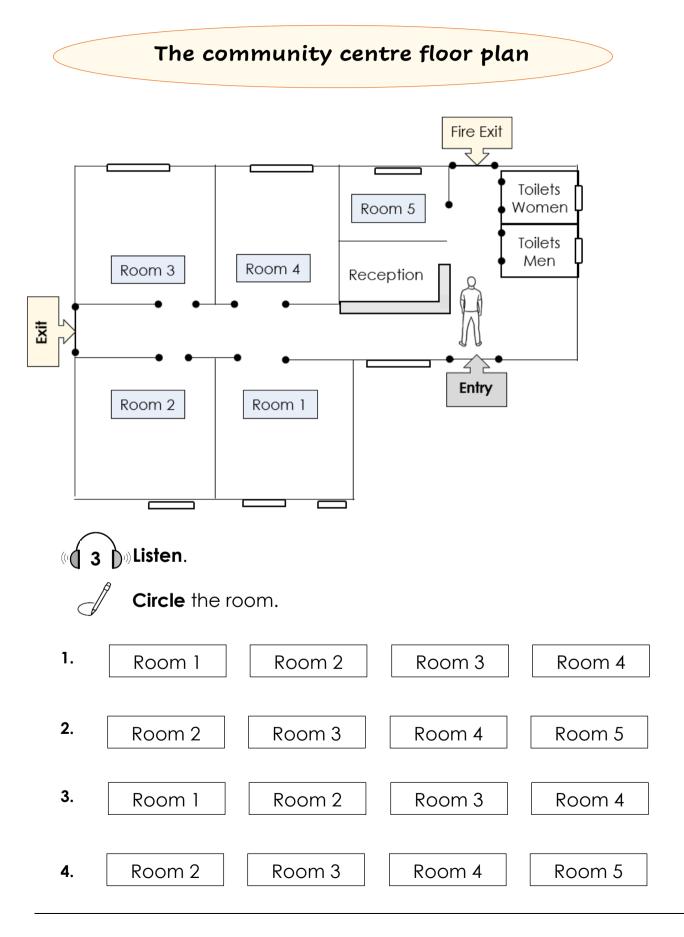

#### 6. Where's my classroom?

| 7. Where's the                                                          | number?                                                       |         |         |  |  |  |  |
|-------------------------------------------------------------------------|---------------------------------------------------------------|---------|---------|--|--|--|--|
| Listen and repeat.                                                      |                                                               |         |         |  |  |  |  |
| first                                                                   | first second third last                                       |         |         |  |  |  |  |
| on the left                                                             | on the right                                                  | next to | between |  |  |  |  |
| 5 4 1                                                                   | 8 6                                                           | 9 7 0   | 2 3     |  |  |  |  |
| <b>Read</b> the nur                                                     | mbers aloud. ——                                               |         |         |  |  |  |  |
| 🥢 Write.                                                                |                                                               |         |         |  |  |  |  |
| 1. The first nu                                                         | mber is <u>5</u> .                                            |         |         |  |  |  |  |
| 2. The <b>second</b> number is                                          |                                                               |         |         |  |  |  |  |
| 3. The <b>third</b> number is                                           |                                                               |         |         |  |  |  |  |
| 4. The numbe                                                            | er <b>on the left</b> of <b>6</b> is_                         |         |         |  |  |  |  |
| 5. The numbe                                                            | 5. The number <b>on the right</b> of <b>6</b> is              |         |         |  |  |  |  |
| 6. The numbe                                                            | ers <b>next to 0</b> are                                      | and     |         |  |  |  |  |
| 7. The numbe                                                            | <b>7</b> . The numbers <b>between 5</b> and <b>8</b> are, and |         |         |  |  |  |  |
| 8. The last number is                                                   |                                                               |         |         |  |  |  |  |
| What's the number on the right of?<br>What's the number of the left of? |                                                               |         |         |  |  |  |  |
| What numbers are next to?<br>What's the number between and?             |                                                               |         |         |  |  |  |  |