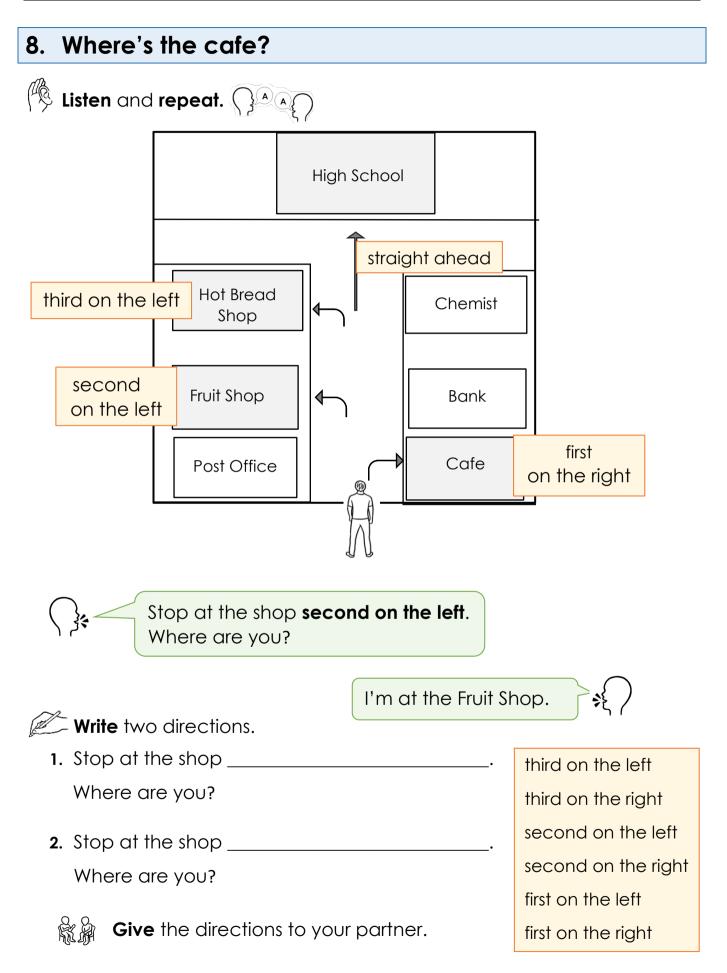

肁 Copy.

The man is **in** the park.

The park is **next to** the river.

The man walks **through** the park to the toilets.

| 1. | Chemist          | Hot bread        | Café        |
|----|------------------|------------------|-------------|
| 2. | Petrol Station   | Bank             | Fruit Shop  |
| 3. | Fruit Shop       | Post Office      | Chemist     |
| 4. | TAFE College     | Community Centre | High School |
| 5. | Childcare Centre | Soccer Ground    | Fruit Shop  |
| 6. | Soccer ground    | Petrol Station   | High School |