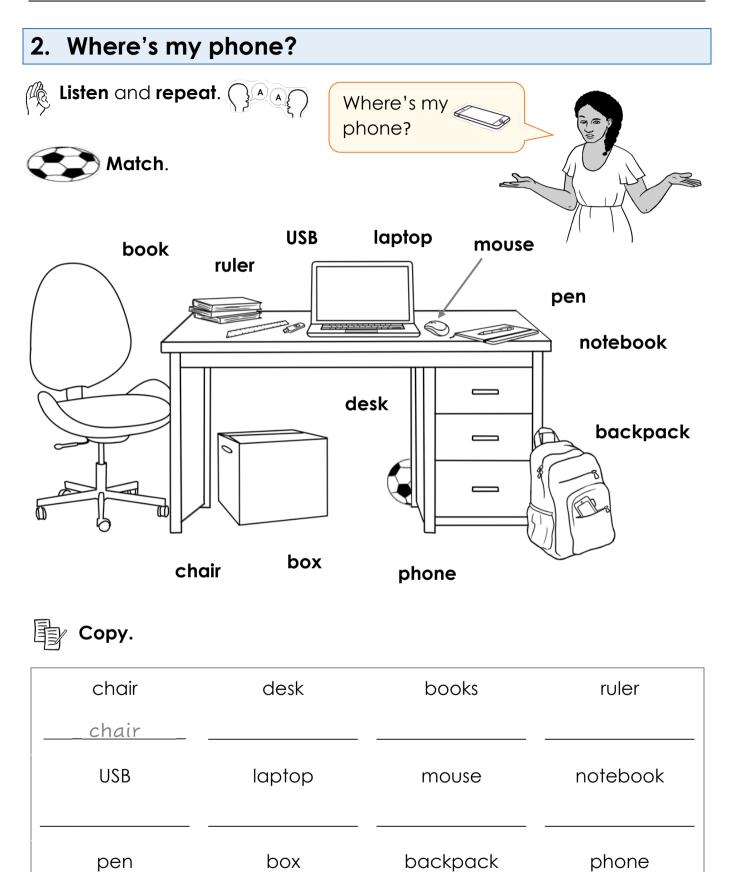

on the right of the box

on the corner of the box

**under** the box

| C Write                                                                                        | 9.                    |            |                      |                  |  |
|------------------------------------------------------------------------------------------------|-----------------------|------------|----------------------|------------------|--|
| on                                                                                             | between               | in         | behind               | in front of      |  |
| on                                                                                             | between               | under      | next to $\checkmark$ | on the corner of |  |
| 1. The ch                                                                                      | nair is <u>next t</u> | o the desk | •                    |                  |  |
| <b>2</b> . The la                                                                              | ptop is               | the desk.  |                      |                  |  |
| <b>3</b> . The mo                                                                              | ouse is               | th         | e laptop and t       | ne notebook.     |  |
| 4. The pe                                                                                      | en is the             | notebook.  |                      |                  |  |
| 5. The bo                                                                                      | ackpack is            |            |                      | the desk.        |  |
| 6. The U                                                                                       | SB is                 | the        | ruler and the la     | ptop.            |  |
| <b>7</b> . The b                                                                               | ox is                 | the de     | sk.                  |                  |  |
| 8. The b                                                                                       | ooks are              |            |                      | the desk.        |  |
| 9. The b                                                                                       | all is                | the desk   | κ.                   |                  |  |
| 10. The p                                                                                      | hone is               | the back   | pack.                |                  |  |
| Read                                                                                           |                       |            |                      |                  |  |
| What's <b>on</b> the desk?<br>What's <b>on the left</b> and <b>on the right</b> of the laptop? |                       |            |                      |                  |  |
| or                                                                                             | the left              |            |                      | on the right     |  |
| the                                                                                            | e books               |            |                      |                  |  |