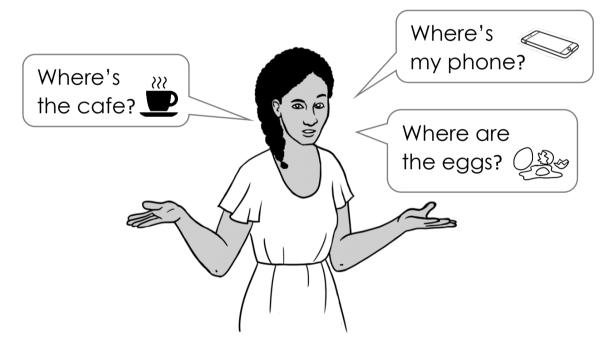

### **Table of Contents**

| 1.  | Where's the ball?               | . 4 |
|-----|---------------------------------|-----|
| 2.  | Where's my phone?               | . 6 |
| 3.  | Where is it?                    | . 8 |
| 4.  | Where is it in the cupboard?    | .9  |
| 5.  | Where is it in the supermarket? | 13  |
| 6.  | Where's my classroom?           | 16  |
| 7.  | Where's the number?             | 17  |
| 8.  | Where's the cafe?               | 18  |
| 9.  | Where are you?                  | 22  |
| 10. | Where are the maps on my phone? | 24  |