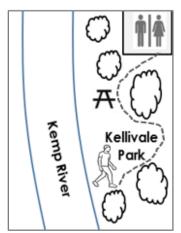

肁 Copy.

The man is **in** the park.

The park is **next to** the river.

The man walks **through** the park to the toilets.

| 1. | Chemist          | Hot bread        | Café        |
|----|------------------|------------------|-------------|
| 2. | Petrol Station   | Bank             | Fruit Shop  |
| 3. | Fruit Shop       | Post Office      | Chemist     |
| 4. | TAFE College     | Community Centre | High School |
| 5. | Childcare Centre | Soccer Ground    | Fruit Shop  |
| 6. | Soccer ground    | Petrol Station   | High School |