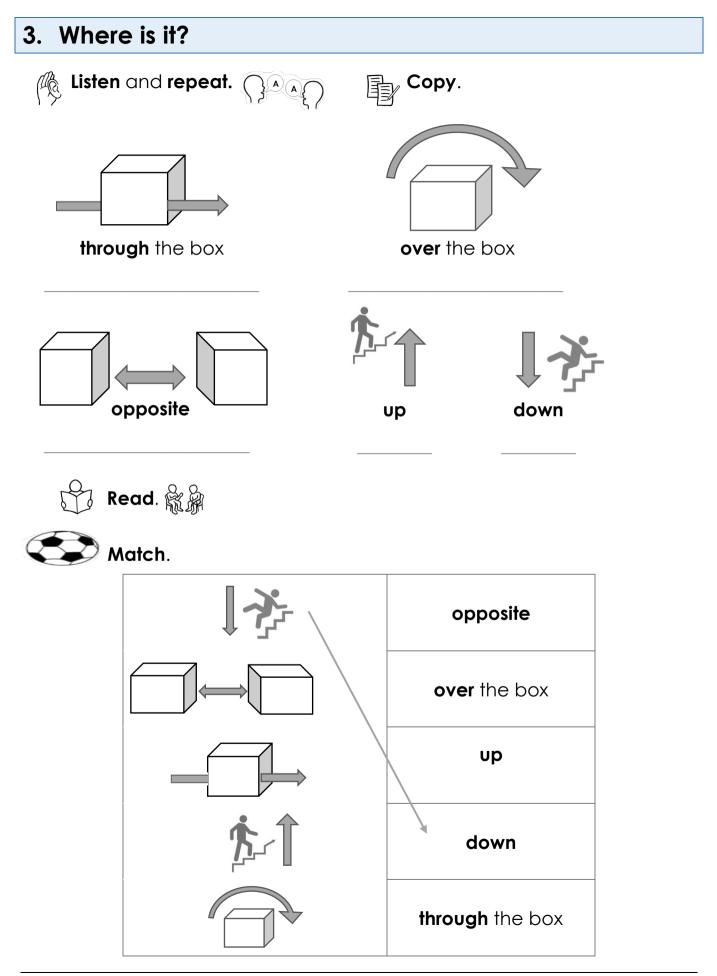

| the back   | pack.                |                  |  |
| Read                                                                                           |                       |            |                      |                  |  |
| What's <b>on</b> the desk?<br>What's <b>on the left</b> and <b>on the right</b> of the laptop? |                       |            |                      |                  |  |
| or                                                                                             | the left              |            |                      | on the right     |  |
| the                                                                                            | e books               |            |                      |                  |  |



#### 4. Where is it in the cupboard?





| A. |     | Look in the cupboard.                           |
|----|-----|-------------------------------------------------|
|    | T   | Write.                                          |
| 1. | Whe | ere's the milk? It's <b>on</b> the third shelf. |
| 2. | Whe | ere's the sugar? It's <b>on</b>                 |
| 3. | Whe | ere's the rice? It's <b>on</b>                  |
| 4. | Whe | ere's the coffee? It's <b>on</b>                |
| 5. | Whe | ere are the eggs? They are <b>on</b>            |
| 6. | Whe | ere are the oranges? They are <b>on</b>         |

#### Read.

| ✓ Tick yes or no.                                         | Yes          | No |
|-----------------------------------------------------------|--------------|----|
| 1. The jam