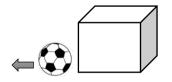

#### 1. Where's the ball?

on the box

in the box

next to the box

<u>on the box</u>

behind the box

in front of the box

between the boxes